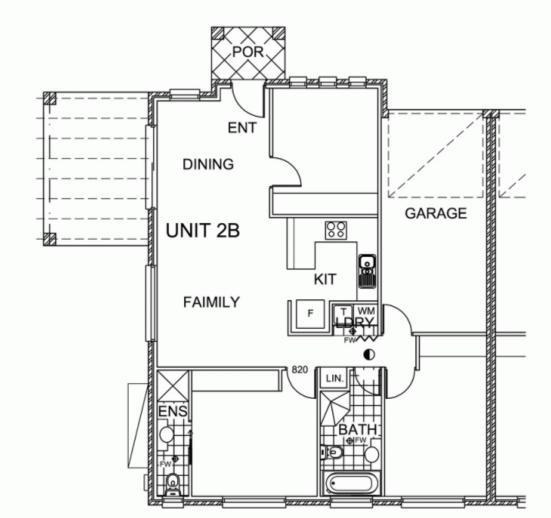

tion has commenced with estimated completion time being May 2013

\$15,000 FIRST HOME NEW HOME BUYERS GRANT AVAILABLE ON SETTLEMENT

PLEASE NOTE THAT THE IMAGES ARE OF A SIMILAR PROPERTY ON SIMILAR FLOOR PLAN COMPLETED IN GIRRAWEEN IN 2011 THESE PICTURES ARE FOR DEMONSTRATION PURPOSES ONLY

Located in the Girraween selective school zone close to parks, shops, station and local amenities. This private complex of 4 Torrens title homes is offered for sale during the construction period. Secure your property now and watch your dream home built from start to finish or take this opportunity to request different inclusions or alternate floor

## 3 🛤 2 🚔 1 🚘

View : https://www.elderstoongabbie.com.au/sale/nsw/p arramatta/girraween/residential/villa/5877831

https://www.elderstoongabbie.com.au





## UNIT 2B (SINGLE STOREY) TOTAL AREA UNIT 2B: 133 SQM.