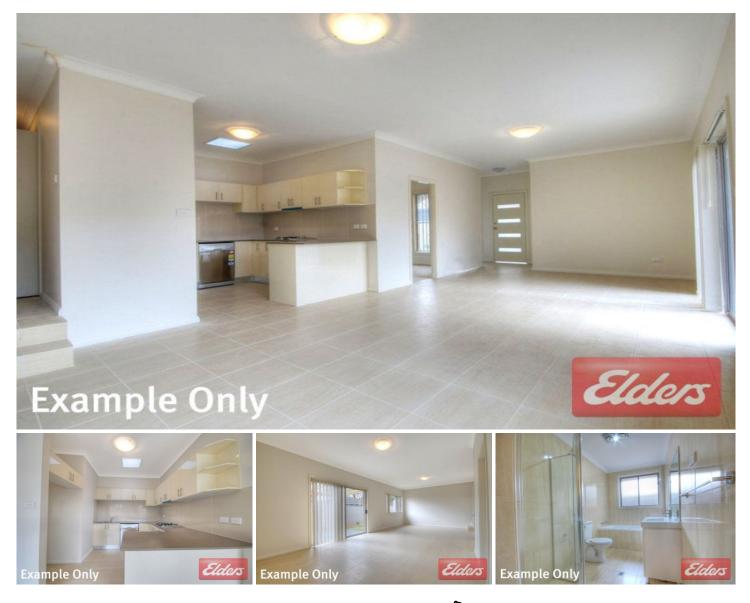

## 2B/69 Girraween Road GIRRAWEEN NSW

Construction has commenced with estimated completion time being May 2013

\$15,000 FIRST HOME NEW HOME BUYERS GRANT AVAILABLE ON SETTLEMENT

PLEASE NOTE THAT THE IMAGES ARE OF A SIMILAR PROPERTY ON SIMILAR FLOOR PLAN COMPLETED IN GIRRAWEEN IN 2011 THESE PICTURES ARE FOR DEMONSTRATION PURPOSES ONLY

Located in the Girraween selective school zone close to parks, shops, station and local amenities. This private complex of 4 Torrens title homes is offered for sale during the construction period. Secure your property now and watch your dream home built from start to finish or take this opportunity to request different inclusions or alternate floor