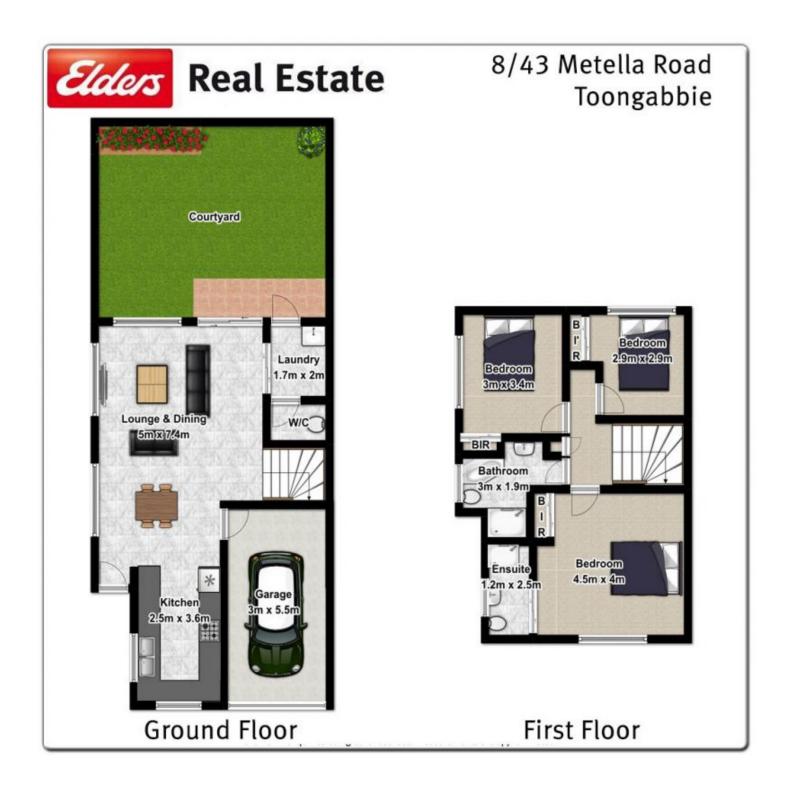

## 8/43 Metella Road TOONGABBIE NSW

Situated in a premier location, only a short walk to Toongabbie Train Station and shopping centre, this oversized 3 bedroom town house with an abundance of natural sunlight and fresh interiors offers low maintenance easy care living in an extremely affordable price range. The ground floor features tiles throughout the spacious lounge & dining areas with the added comfort of air-conditioning ensuring year round comfort, gourmet gas kitchen further boasting impeccable presentation with ample storage space, internal laundry with 3rd toilet and access to the oversized courtyard and the convenience of internal access from the single lock up garage. Upstairs accommodates a deluxe main bathroom, 3 generously proportioned bedrooms, all with built-ins and ensuite to the main. The home is currently tenanted to evolve housing for \$475 per week on a periodic lease with the option to renew for the astute investors or to move right in for the home buyers.

## 3 🛤 2 🚔 1 🚘

View

- Land Size : 215 sqm
  - : https://www.elderstoongabbie.com.au/sale/n sw/western-sydney/toongabbie/residential/t ownhouse/5877852