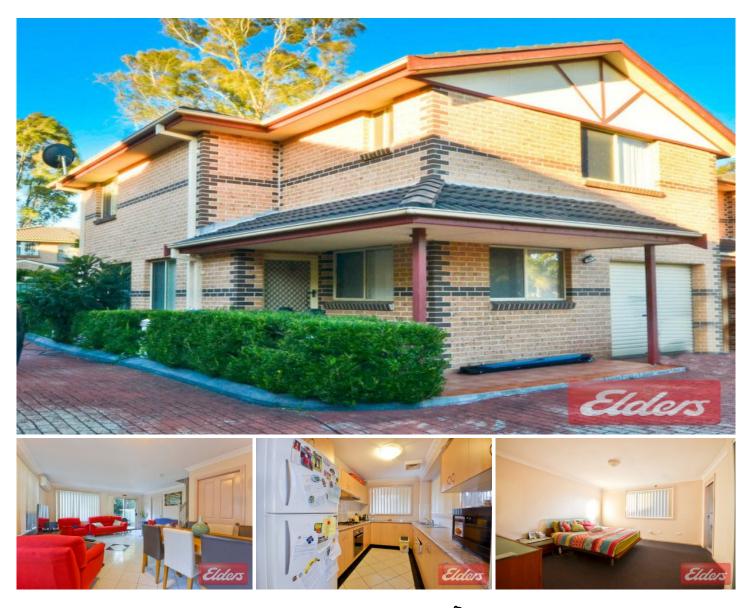

## 8/43 Metella Road TOONGABBIE NSW

Situated in a premier location, only a short walk to Toongabbie Train Station and shopping centre, this oversized 3 bedroom town house with an abundance of natural sunlight and fresh interiors offers low maintenance easy care living in an extremely affordable price range. The ground floor features tiles throughout the spacious lounge & dining areas with the added comfort of air-conditioning ensuring year round comfort, gourmet gas kitchen further boasting impeccable presentation with ample storage space, internal laundry with 3rd toilet and access to the oversized courtyard and the convenience of internal access from the single lock up garage. Upstairs accommodates a deluxe main bathroom, 3 generously proportioned bedrooms, all with built-ins and ensuite to the main. The home is currently tenanted to evolve housing for \$475 per week on a periodic lease with the option to renew for the astute investors or to move right in for the home buyers.

## 3 🛤 2 🚔 1 🚘

View

- Land Size : 215 sqm
  - : https://www.elderstoongabbie.com.au/sale/n sw/western-sydney/toongabbie/residential/t ownhouse/5877852