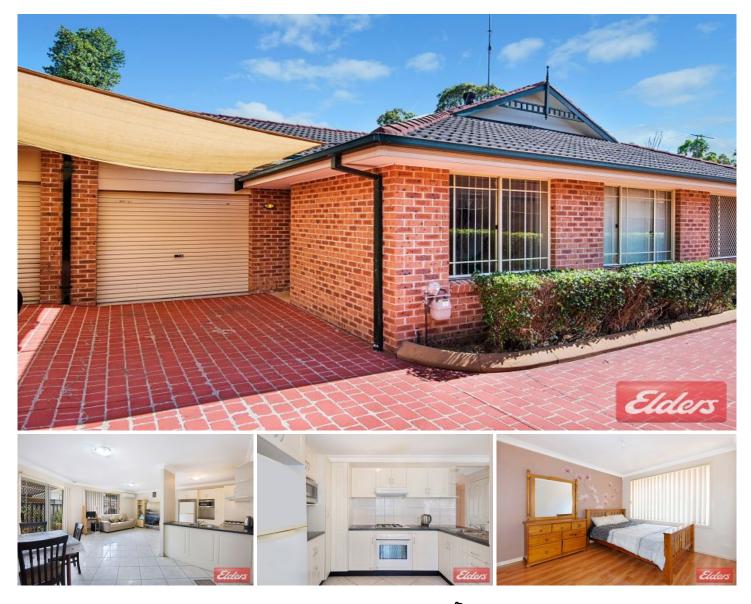

## 7/163 Targo Road Girraween NSW

One of Girraween's most sought after and convenient locations within 4 minutes walk to Girraween Public School and 10 minutes walk to Pendle Hill train station is the setting for this superb 2 bedroom villa.

Open plan living areas include tiled flooring, air conditioning and are bathed in north facing sunshine. The kitchen is equipped with gas cooking while both bedrooms offer beautiful new timber floors.

Internal access to the lock up garage and a fully paved, low maintenance courtyard as well as super low strata levies of just \$325 per quarter add to the appeal of this affordable home in one of the most prized locations in western Sydney.