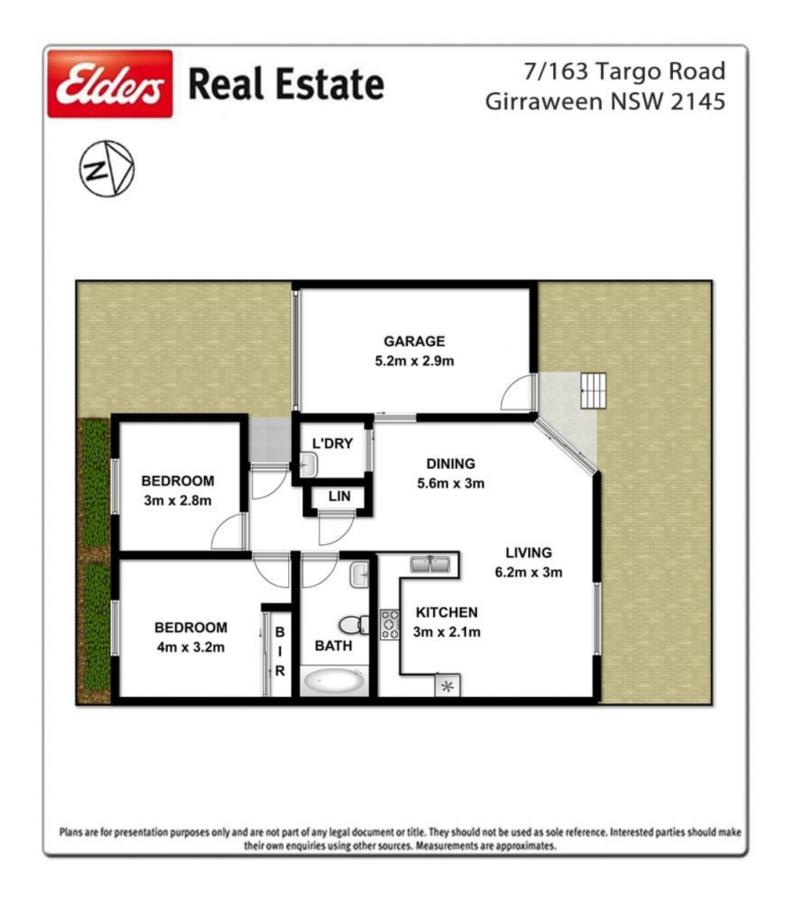

Internal access to the lock up garage and a fully paved, low maintenance courtyard as well as super low strata levies of just \$325 per quarter add to the appeal of this affordable home in one of the most prized locations in western Sydney.