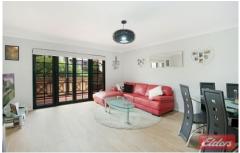

## 11/40 Cooyong Crescent Toongabbie NSW

Designed to maximize livability with a Paddington style, 11/40 Cooyong is one to consider.

As you enter the home you are greeted by a spacious living area that seamlessly flows from the French doors of the north facing balcony, past the lounge and through to the large modern kitchen.