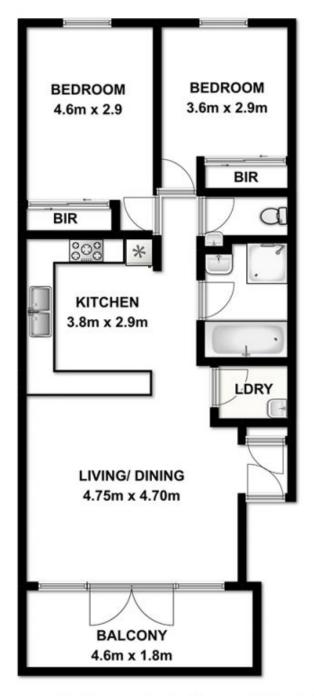

## 11/40 Cooyong Crescent Toongabbie NSW

Designed to maximize livability with a Paddington style, 11/40 Cooyong is one to consider.

As you enter the home you are greeted by a spacious living area that seamlessly flows from the French doors of the north facing balcony, past the lounge and through to the large modern kitchen.

The two large bedrooms are positioned at the rear of the home to maximize natural light and both are fitted with built-in-robes allowing for ample storage. The bathroom enjoys a separate bath and shower whilst the toilet is also separate for convenience.

Other features of the beautiful home include:

- Timber look titles throughout

## 11/40 Cooyong Crescent Toongabbie NSW 2146

Plans are for presentation purposes only and are not part of any legal document or title. They should not be used as sole reference. Interested parties should make their own enquiries using other sources. Measurements are approximates.