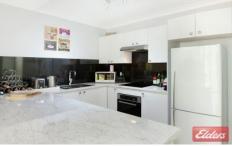

## 11/40 Cooyong Crescent Toongabbie NSW

Designed to maximize livability with a Paddington style, 11/40 Cooyong is one to consider.

As you enter the home you are greeted by a spacious living area that seamlessly flows from the French doors of the north facing balcony, past the lounge and through to the large modern kitchen.