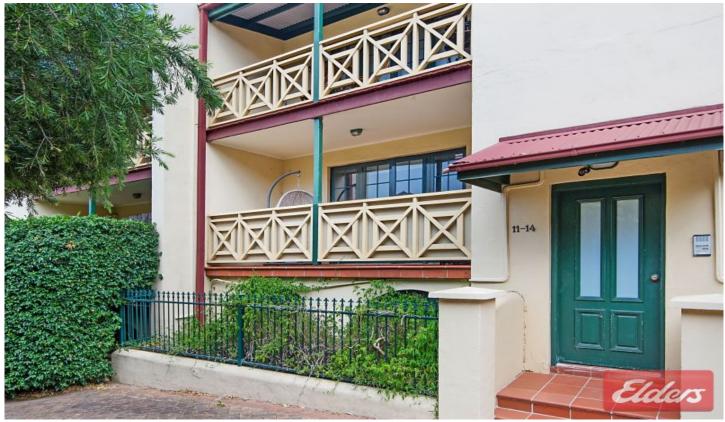

## 11/40 Cooyong Crescent Toongabbie NSW

Designed to maximize livability with a Paddington style, 11/40 Cooyong is one to consider.

As you enter the home you are greeted by a spacious living area that seamlessly flows from the French doors of the north facing balcony, past the lounge and through to the large modern kitchen.