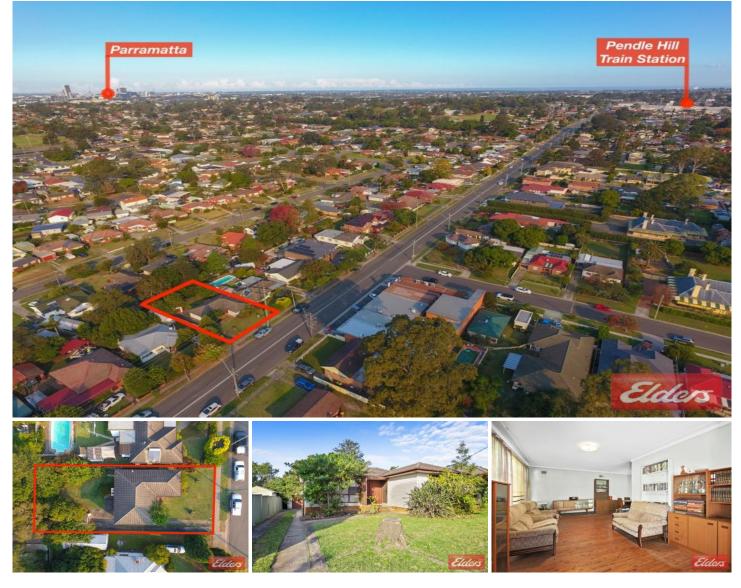

## 17 Bungaree Road Toongabbie NSW

Every so often a property comes to the market with so much potential, and this is one of them! Exceptional opportunity for the renovator, first home buyer, investors looking to build a granny flat (STCA) for the dual income and those looking to build their dream home!

With spacious bedrooms, a large living area and side access, it's excellently positioned on the perfect parcel of land in a central location and well sort after street of Toongabbie, directly across from shops.

## Located just;

- 250m from Bus stop on Fitzwilliam Rd
- 700 from IGA Toongabbie
- 900m from Binalong Park
- 900m from Toongabbie West Public School
- 1.1km from train station

3 🛤 1 🚰 1 🚘

| Price |    | : | \$ | 62  | 20 | ,000 |
|-------|----|---|----|-----|----|------|
|       | 0. |   | -  | - 0 | -  |      |