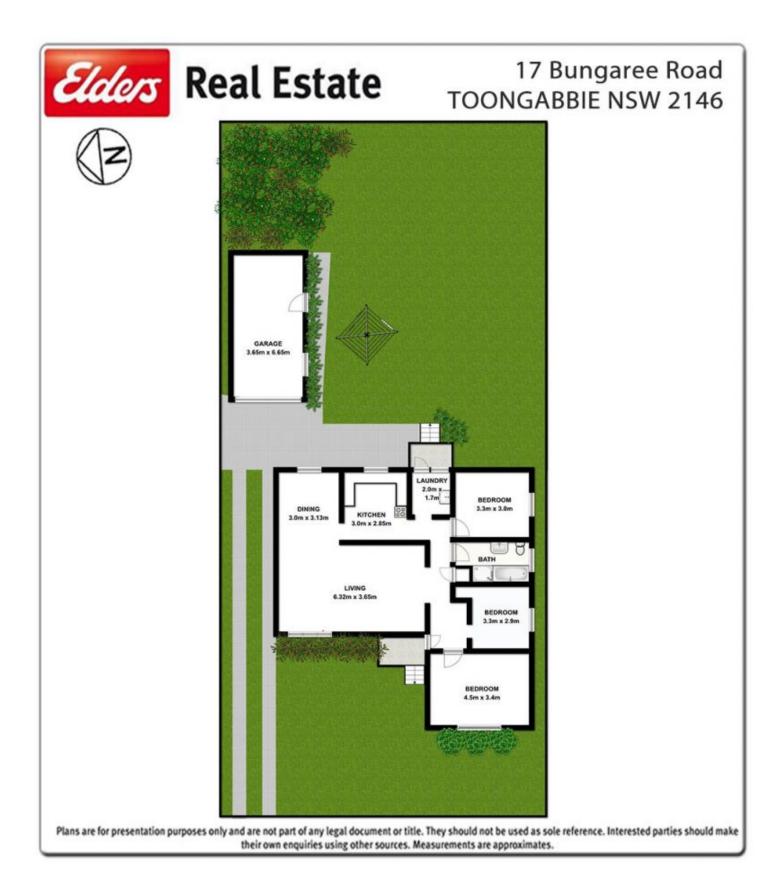

With spacious bedrooms, a large living area and side access, it's excellently positioned on the perfect parcel of land in a central location and well sort after street of Toongabbie, directly across from shops.

- Land Size : 556 sqm View : https://ww
  - : https://www.elderstoongabbie.com.au/sale/n sw/western-sydney/toongabbie/residential/h ouse/5877904

Alex Georgiou 02 9896 2333