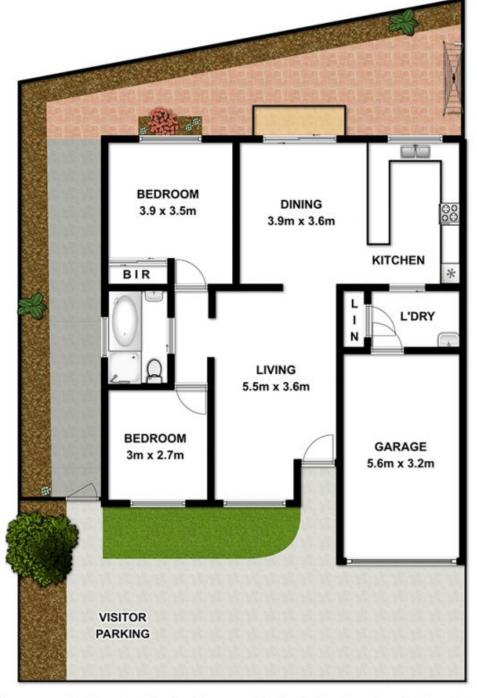

## 6/6-8 Girraween Road Girraween NSW

Located just 7 minutes walk to Toongabbie train station and shopping centre this extra large 2 bedroom villa is the perfect blend of affordability, space and convenience.

Offering a generous 180m2 on title, the layout comprises an enormous kitchen overlooking a sizeable dining / family room in addition to a great sized main living room. The kitchen, family room and master bedroom all enjoy maximum sunlight thanks to their northerly aspect.

Tucked away at the rear of a small group of 9 villas, this home is very private with the added advantage of having just one common wall and level access throughout with no steps.

The lock up garage provides a remote control door and internal access to the home, while the rear courtyard is fully

## 6/6-8 Girraween Road Girraween NSW 2145

Plans are for presentation purposes only and are not part of any legal document or title. They should not be used as sole reference. Interested parties should make their own enquiries using other sources. Measurements are approximates.