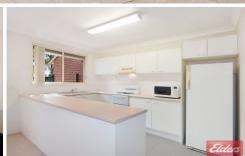

Offering a generous 180m2 on title, the layout comprises an enormous kitchen overlooking a sizeable dining / family room in addition to a great sized main living room. The kitchen, family room and master bedroom all enjoy maximum sunlight thanks to their northerly aspect.