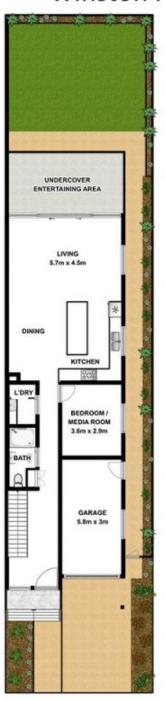

Set on a quiet street on 324m2 (approx) of elevated land this home encompasses everything a growing family requires for years of enjoyment in a sought-after location.

As you enter the home you are immediately drawn to the high ceilings and timber floors that guide you past the open plan kitchen and dining, through the light filled lounge and into the huge alfresco at the rear of the property.

Downstairs features a modern bathroom with a large shower and toilet, 5th bedroom or media room, laundry with ample storage and stone benchtop, a gourmet kitchen with gas cooking, 40mm stone benchtops and large island