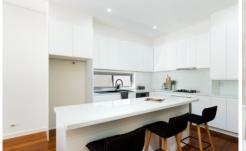

Downstairs features a modern bathroom with a large shower and toilet, 5th bedroom or media room, laundry with ample storage and stone benchtop, a gourmet kitchen with gas cooking, 40mm stone benchtops and large island