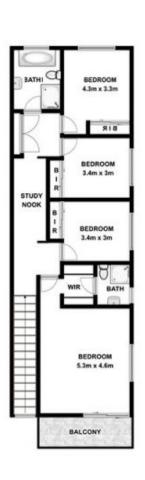

Downstairs features a modern bathroom with a large shower and toilet, 5th bedroom or media room, laundry with ample storage and stone benchtop, a gourmet kitchen with gas cooking, 40mm stone benchtops and large island