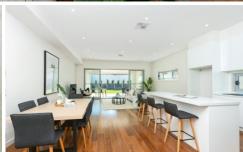

Set on a quiet street on 324m2 (approx) of elevated land this home encompasses everything a growing family requires for years of enjoyment in a sought-after location.

As you enter the home you are immediately drawn to the high ceilings and timber floors that guide you past the open plan kitchen and dining, through the light filled lounge and into the huge alfresco at the rear of the property.

Downstairs features a modern bathroom with a large shower and toilet, 5th bedroom or media room, laundry with ample storage and stone benchtop, a gourmet kitchen with gas cooking, 40mm stone benchtops and large island