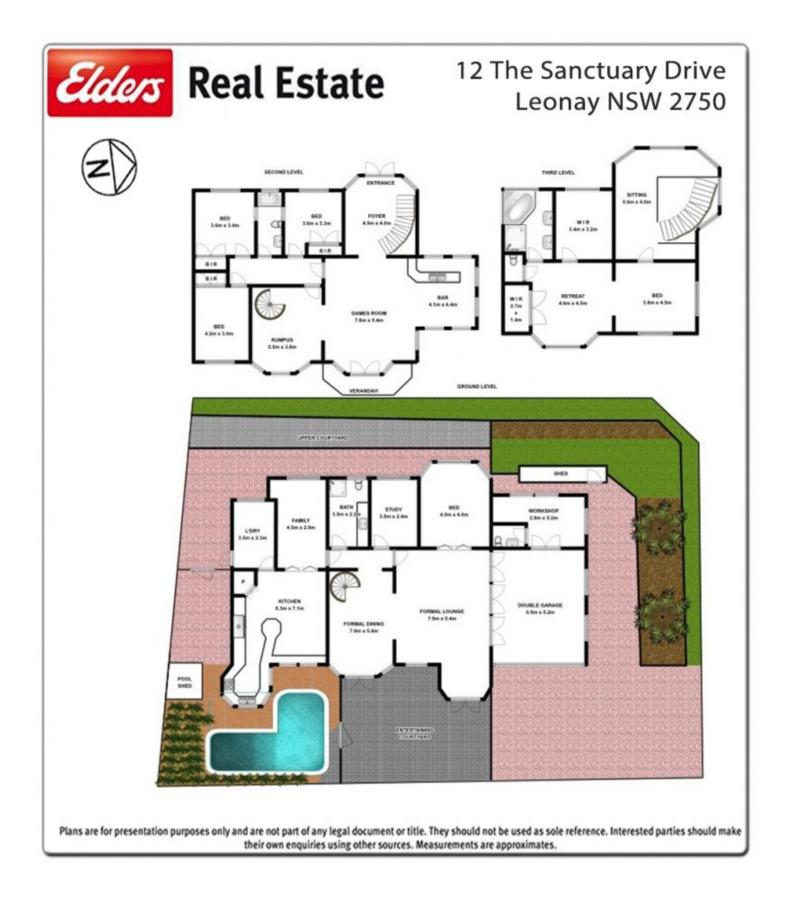

## 12 The Sanctuary Drive Leonay NSW

Possessing a bold street presence, this contemporary designed, tri level, luxurious residence offers effortless living with a seamless indoor/outdoor flow. Showcasing a versatile floor plan it is ideal for those seeking family living in an exclusive area. Spacious light filled interiors with the perfect separation of individual living spaces and quality finishes ensures a happy future without ever having to move again.

\*Enormous master suite occupying the whole top level and incorporating an ensuite bathroom, dual walk-in-robes, retreat, dressing room and air-conditioning.

\*4 further bedrooms, 3 with built-in robes.

\*2 main bathrooms plus a fourth toilet.

\*Expansive chef's kitchen with dishwasher, breakfast bar, walk in pantry and stainless steel gas appliances.

\*Multiple living spaces on all levels ensuring the large or