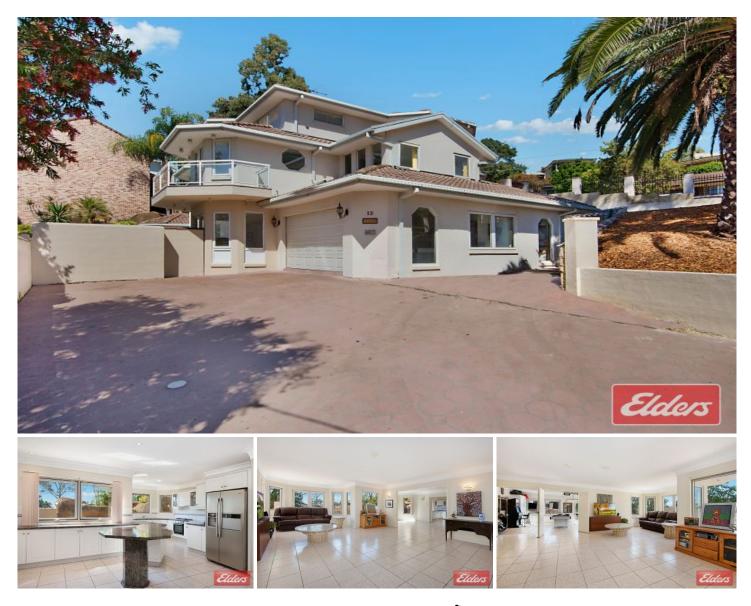

## 12 The Sanctuary Drive Leonay NSW

Possessing a bold street presence, this contemporary designed, tri level, luxurious residence offers effortless living with a seamless indoor/outdoor flow. Showcasing a versatile floor plan it is ideal for those seeking family living in an exclusive area. Spacious light filled interiors with the perfect separation of individual living spaces and quality finishes ensures a happy future without ever having to move again.

\*Enormous master suite occupying the whole top level and incorporating an ensuite bathroom, dual walk-in-robes, retreat, dressing room and air-conditioning.

\*4 further bedrooms, 3 with built-in robes.

\*2 main bathrooms plus a fourth toilet.

\*Expansive chef's kitchen with dishwasher, breakfast bar, walk in pantry and stainless steel gas appliances.

\*Multiple living spaces on all levels ensuring the large or