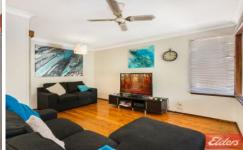

- \*3 bedrooms, 2 with built in robes.
- \*Lounge and dining with polished floorboards and ceiling fan.
- \*Renovated kitchen with gas appliances and meals area.
- \*Well maintained bathroom with separate toilet.
- \*Detached studio with bathroom, bedroom, living area and kitchenette, ideal in-law accommodation.
- \*Carport and numerous entertaining spaces located throughout the front and rear yard oasis.