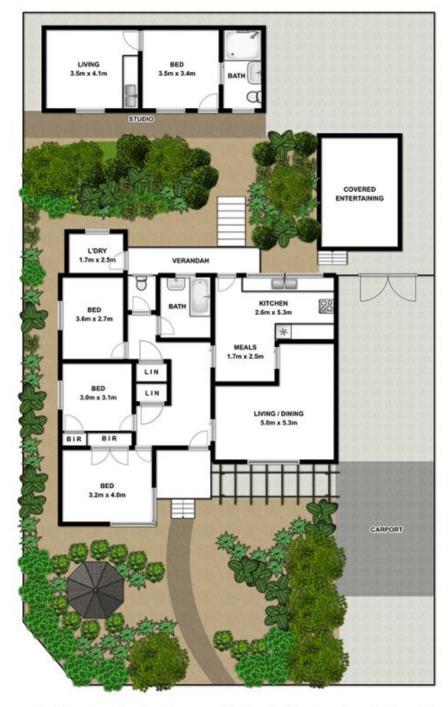

## 39 Himalaya Crescent Seven Hills NSW

Hidden behind mature landscaped gardens, this home features well presented interiors, a perfect location and a generous corner block ensuring there will be immense interest from all who inspect. Having been loved by the one family since new, it possesses an appealing floorplan and an abundance of features.

- \*3 bedrooms, 2 with built in robes.
- \*Lounge and dining with polished floorboards and ceiling fan.
- \*Renovated kitchen with gas appliances and meals area.
- \*Well maintained bathroom with separate toilet.
- \*Detached studio with bathroom, bedroom, living area and kitchenette, ideal in-law accommodation.
- \*Carport and numerous entertaining spaces located throughout the front and rear yard oasis.

4 📭 2 🖺 1 😭

**Price** : \$ 720,000 **Land Size** : 550.1 sgm

View: https://www.elderstoongabbie.com.au/sale/n

sw/western-sydney/seven-hills/residential/h

ouse/5877943

Matt Barham 02 9896 2333

## 39 Himalaya Crescent Seven Hills NSW 2147

Plans are for presentation purposes only and are not part of any legal document or title. They should not be used as sole reference. Interested parties should make their own enquiries using other sources. Measurements are approximates.