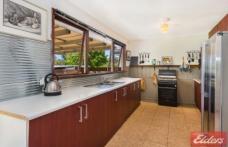

- \*3 bedrooms, 2 with built in robes.
- \*Lounge and dining with polished floorboards and ceiling fan.
- \*Renovated kitchen with gas appliances and meals area.
- \*Well maintained bathroom with separate toilet.
- \*Detached studio with bathroom, bedroom, living area and kitchenette, ideal in-law accommodation.
- \*Carport and numerous entertaining spaces located throughout the front and rear yard oasis.