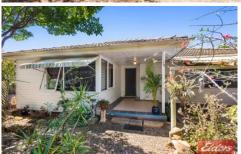

- \*3 bedrooms, 2 with built in robes.
- \*Lounge and dining with polished floorboards and ceiling fan.
- \*Renovated kitchen with gas appliances and meals area.
- \*Well maintained bathroom with separate toilet.
- \*Detached studio with bathroom, bedroom, living area and kitchenette, ideal in-law accommodation.
- \*Carport and numerous entertaining spaces located throughout the front and rear yard oasis.