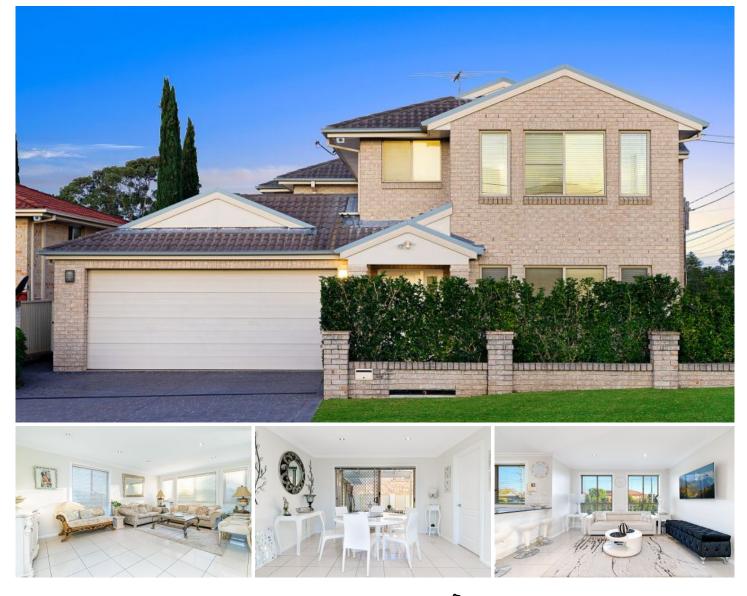

## 45c Reilleys Road Winston Hills NSW

Smartly designed and superbly appointed throughout, this Semi-detached torrens titled residence is a first-class family home. Spread over two levels, the supremely spacious light-filled home includes formal and informal living areas, separate dining area and a large Modern kitchen.

Set on a 333 sqm corner block, the property is surrounded by a established wrap around front garden with a private entertaining space and a sun-drenched rear yard. Perfectly positioned, the home offers easy access to major arterial roads and is also within easy reach of bushland walking trails, local shops and Schools.

Highlights Include:

- 3 large bedrooms, two with built in robes and one with a with walk-in robe