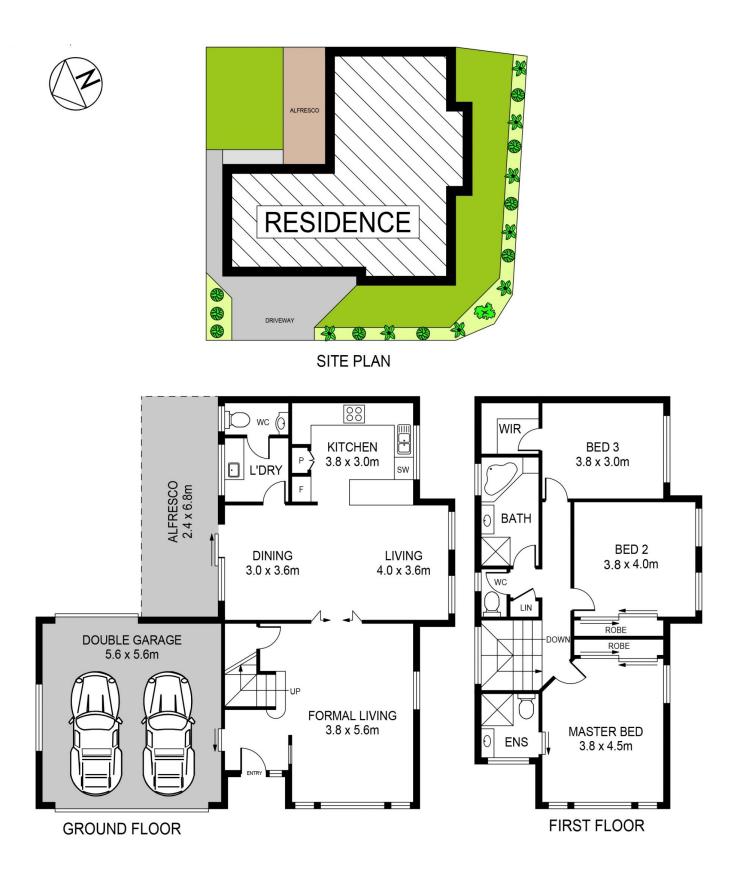

Highlights Include:

- 3 large bedrooms, two with built in robes and one with a with walk-in robe

Alex Georgiou 02 9896 2333

Plans are for presentation purposes only and are not part of any legal document or title. They should not be used as sole reference. Interested parties should make their own enquiries using other sources. Measurements are approximates.