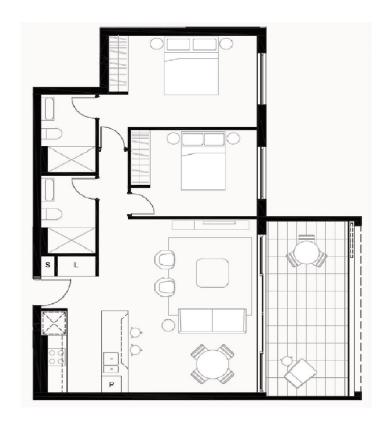

## Apartment Stage 1 Rose Garden

Apartment: 51

Level: 1

2 Bedrooms

Internal Size: 79m2 External Size: 15m2

Total Size: 94m2