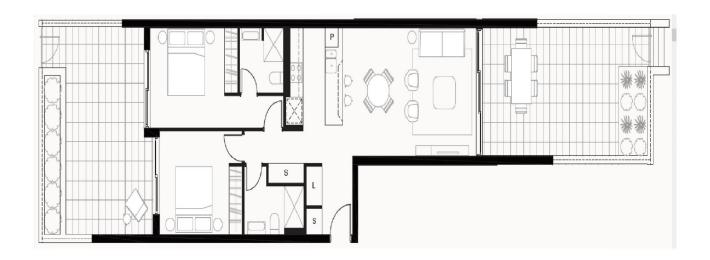

## Apartment Stage 1 Rose Garden

Apartment: G05 Level: Ground 2 Bedrooms

Internal Size: 80m2 External Size: 55m2 Total Size: 135 m2