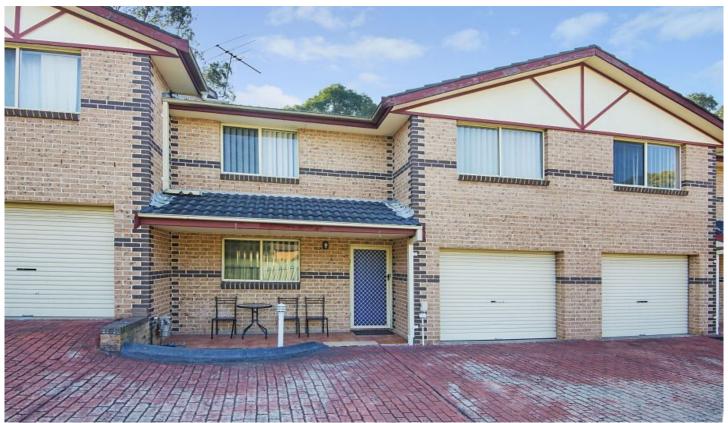

6/41-43 Metella Road Toongabbie NSW

This well maintained three bedroom townhouse has been freshly painted throughout. Features spacious modern gas kitchen with plenty of cupboard space and tiled living area with brand new A/C. All bedrooms have built in wardrobes and brand new split system air conditioners. Large family bathroom upstairs and internal laundry with 2nd toilet. Single lock up garage and additional car space.Located 850m from Toongabbie Train & Bus Station, 900m to Metella Road Public School and right opposite Toongabbie Christian College.