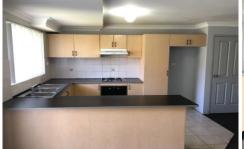

## 12/33 Bathurst Street Liverpool NSW

This very spacious open plan unit is a must to inspect. A huge lounge and dining area. Modern spacious kitchen with ample cupboard space and popular gas cooking. Large main bathroom with ensuite to main bedroom. Three good size bedrooms with built-ins. Secure car space parking area. Enjoying the vibrant lifestyle Liverpool has to offer with just a short walk to Westfields, schools and transport