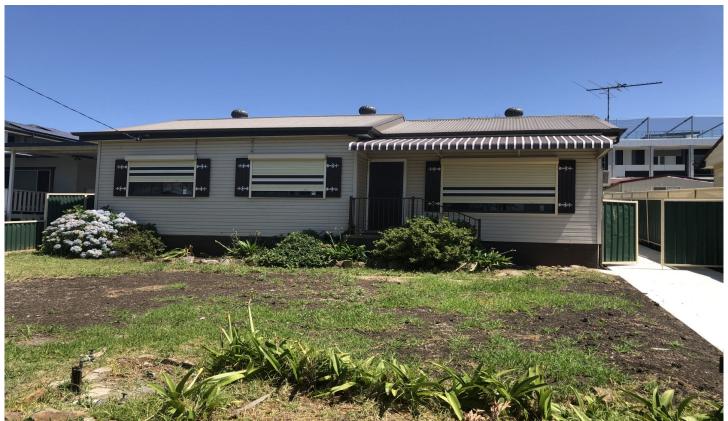

## 23 Minchinbury Street Eastern Creek NSW

This one Owner home is a must to inspect! Three great size bedrooms with wardrobes to two. Good size lounge and dining room with air conditioning. Small but very neat kitchen with new gas stove. Great undercover back verandah area - ideal for entertaining. Great size backyard with large single garage plus workshop area. Great location as minutes drive to main arterial roads and walking distance to local Woolworths and specialty shops. Pets allowed.