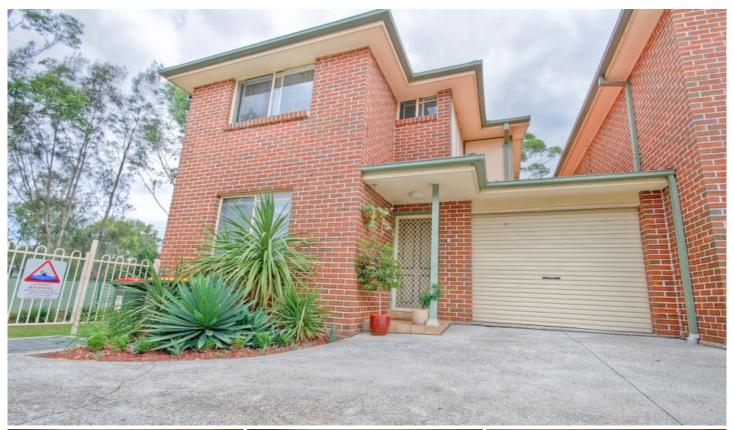

## 8/104-106 Metella Road Toongabbie NSW

This well presented Townhouse offers a spacious separate lounge/dining area with split system air conditioning and floating floorboards. Two sun filled bedrooms both with built-in wardrobes and split system air conditioning to main bedroom. Spacious bathroom with separate bath and shower. The garage has been converted into another lounge area or third bedroom the option is yours. Neat and tidy spacious kitchen with ample cupboard space. The property also includes a large covered decking area great for entertaining. Situated close to local schools, shops, parks and transport. This property is a must to inspect! Please note street parking only.