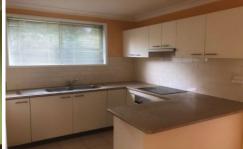

## 8/104-106 Metella Road Toongabbie NSW

This well presented Townhouse offers a spacious separate lounge/dining area with split system air conditioning and floating floorboards. Two sun filled bedrooms both with built-in wardrobes and split system air conditioning to main bedroom. Spacious bathroom with separate bath and shower. The garage has been converted into another lounge area or third bedroom the option is yours. Neat and tidy spacious kitchen with ample cupboard space. The property also includes a large covered decking area great for entertaining. Situated close to local schools, shops, parks and transport. This property is a must to inspect! Please note street parking only.