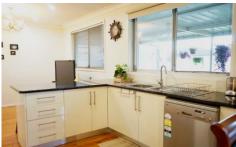

## 21 Greenmeadows Crescent Toongabbie NSW

This immaculate Family home is a must to inspect. The most astute tenant will be impressed with the way this beautiful home is presented. The home features polished floorboards throughout. Large separate lounge room with air conditioning. Separate formal and informal dining areas. Well proportioned kitchen area with ample cupboard space, dishwasher and popular gas cooking. Three great size bedrooms with built-ins to all rooms. Main bedroom features air conditioning and ceiling fan. Very spacious modern bathroom with second separate toilet. The perfect size undercover entertaining area overlooking great backyard area with large shed. Double carport at front with drive through side access covered area. Please also note that the property features solar panels for electricity savings! The home is located in highly sought after residential location in Toongabbie with Train station and local schools all close by. This home will impress so book