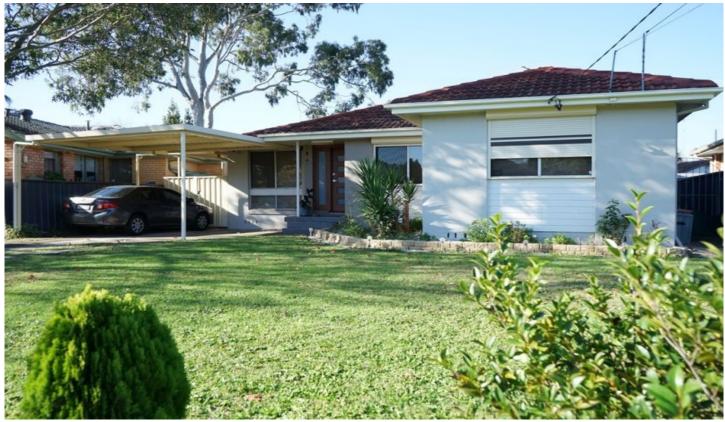

## 21 Greenmeadows Crescent Toongabbie NSW

This immaculate Family home is a must to inspect. The most astute tenant will be impressed with the way this beautiful home is presented. The home features polished floorboards throughout. Large separate lounge room with air conditioning. Separate formal and informal dining areas. Well proportioned kitchen area with ample cupboard space, dishwasher and popular gas cooking. Three great size bedrooms with built-ins to all rooms. Main bedroom features air conditioning and ceiling fan. Very spacious modern bathroom with second separate toilet. The perfect size undercover entertaining area overlooking great backyard area with large shed. Double carport at front with drive through side access covered area. Please also note that the property features solar panels for electricity savings! The home is located in highly sought after residential location in Toongabbie with Train station and local schools all close by. This home will impress so book