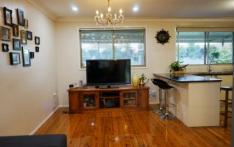

## 21 Greenmeadows Crescent Toongabbie NSW

This immaculate Family home is a must to inspect. The most astute tenant will be impressed with the way this beautiful home is presented. The home features polished floorboards throughout. Large separate lounge room with air conditioning. Separate formal and informal dining areas. Well proportioned kitchen area with ample cupboard space, dishwasher and popular gas cooking. Three great size bedrooms with built-ins to all rooms. Main bedroom features air conditioning and ceiling fan. Very spacious modern bathroom with second separate toilet. The perfect size undercover entertaining area overlooking great backyard area with large shed. Double carport at front with drive through side access covered area. Please also note that the property features solar panels for electricity savings! The home is located in highly sought after residential location in Toongabbie with Train station and local schools all close by. This home will impress so book