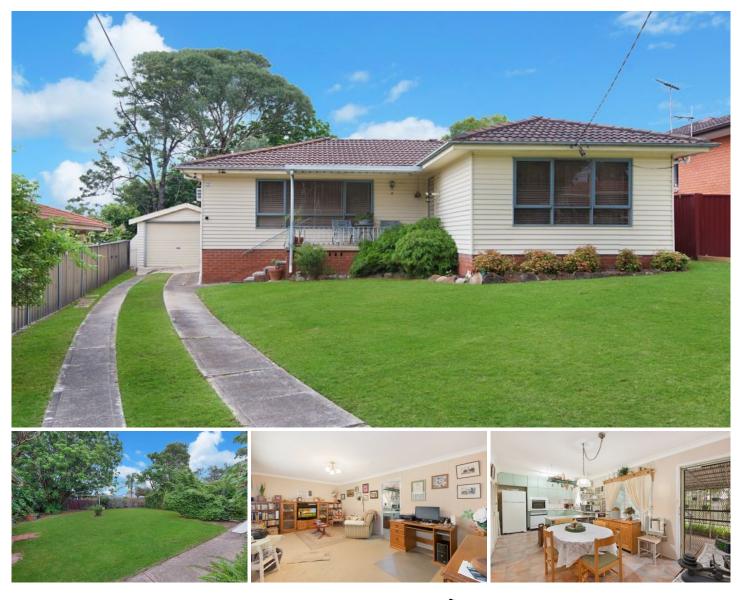

## 6 Oba Place Toongabbie NSW

After 48 years of happy memories, it's time for the current owners to bid farewell to their much loved family home.

One of just 10 homes in an idyllic cul de sac setting it enjoys a sunny north facing aspect and sits within the highly sought after Metella Road Public School Catchment.

Presented in original condition, there is scope to cosmetically update to take advantage of the excellent floorplan comprising 3 bedrooms, an enormous living room and kitchen with adjoining dining room while externally there is an undercover entertaining pergola, lockup garage and a large backyard.

Buyers seeking that perfect place to build a brand new home will appreciate the generous proportions of the 682m2 block of land that will easily accommodate your new