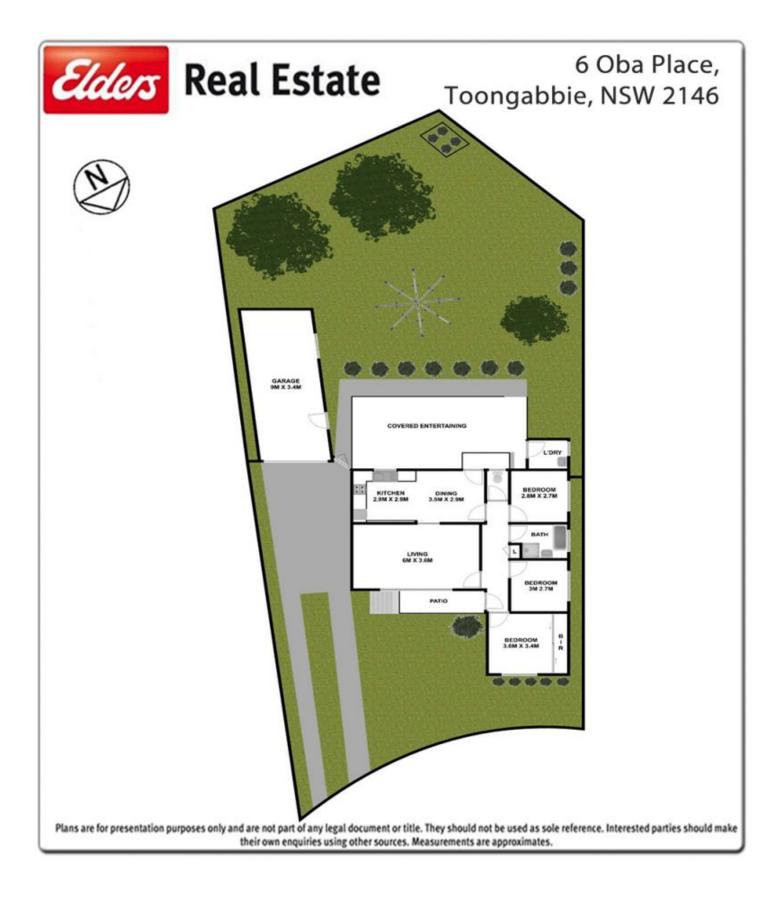

Presented in original condition, there is scope to cosmetically update to take advantage of the excellent floorplan comprising 3 bedrooms, an enormous living room and kitchen with adjoining dining room while externally there is an undercover entertaining pergola, lockup garage and a large backyard.

Buyers seeking that perfect place to build a brand new home will appreciate the generous proportions of the 682m2 block of land that will easily accommodate your new