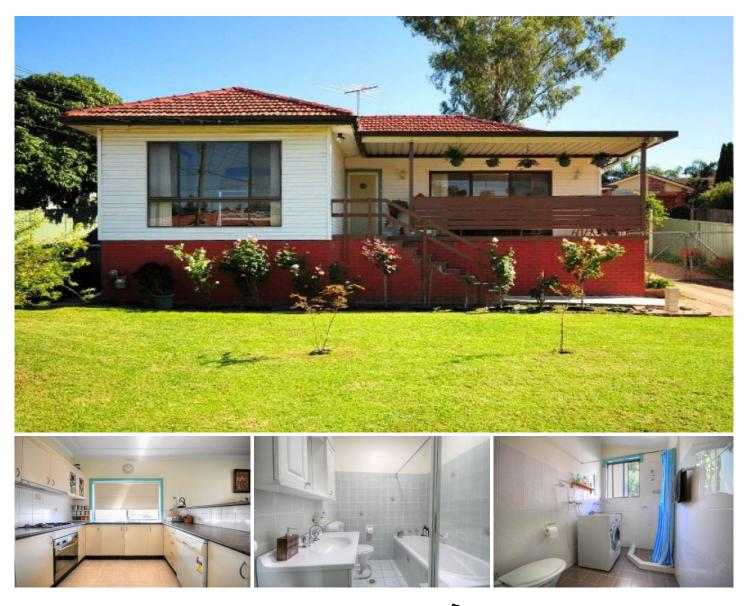

## 73 Metella Road Toongabbie NSW

This four bedroom family home is a MUST to inspect! The property offers a combination of timber flooring and tiles throughout, four great size bedrooms with built-ins to three rooms. Spacious formal lounge area with separate dining room off the spacious kitchen area which features gas cooking and plenty of cupboard space. Stroll to the back of the home which opens up to an enormous family room which over looks a lovely landscaped backyard with covered entertaining area and single carport. The home also features bathroom with second shower and toilet in the internal laundry area. The property is ideally located as minutes to local train staion and shops with schools all close by. This home truly is worth the inspection as first to see will be impressed!