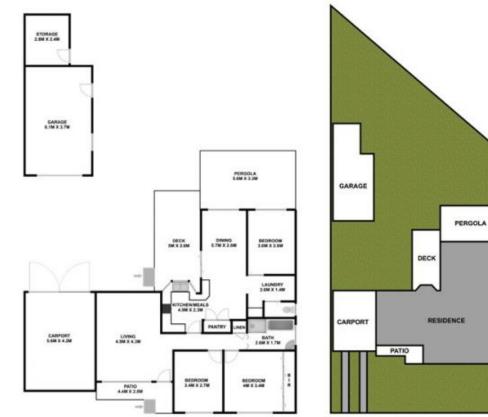

- + Well maintained bathroom with separate toilet.
- + Expansive rear yard incorporating an entertaining deck and pergola, carport and garage.
- + 250m walk to Toongabbie Christian College.
- + 450m to Girraween Park.
- + 800m to CV Kelly Park.

## 3 🎮 1 🚔 2 🚘

| Price | : \$ 1,050,000 |
|-------|----------------|
|       | ~~~ -          |

Land Size : 600.7 sqm View : https://www

: https://www.elderstoongabbie.com.au/sale/n sw/western-sydney/toongabbie/residential/h ouse/6482934