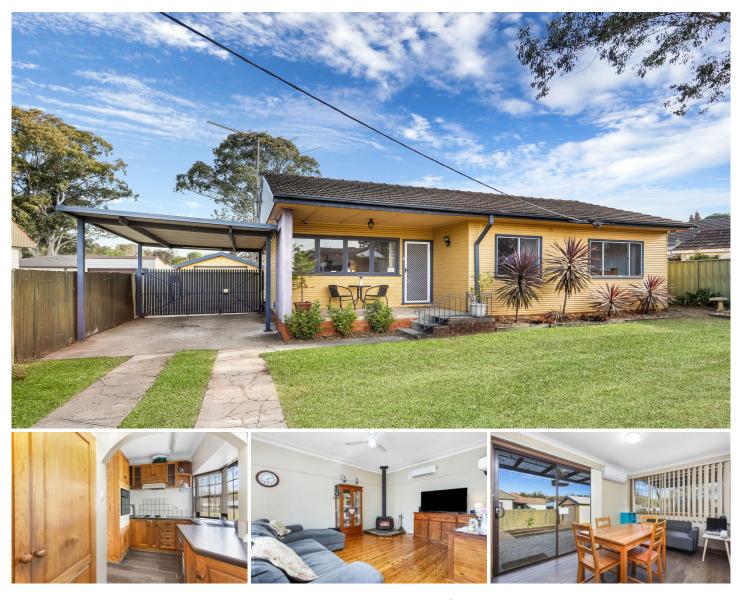

## 12 Portia Road Toongabbie NSW

An ideal home for people that value light and privacy, this residence will leave a lasting impression with its neat interiors and large outdoor areas providing the perfect haven for relaxed living.

+ 3 bedrooms with timber floorboards, 2 with ceiling fans and main with built-in-robe.

+ Lounge room with air-conditioning and ceiling fan and woodfire heater.

+ Timber kitchen with dishwasher and adjoining dining room.

- + Well maintained bathroom with separate toilet.
- + Expansive rear yard incorporating an entertaining deck and pergola, carport and garage.
- + 250m walk to Toongabbie Christian College.
- + 450m to Girraween Park.
- + 800m to CV Kelly Park.