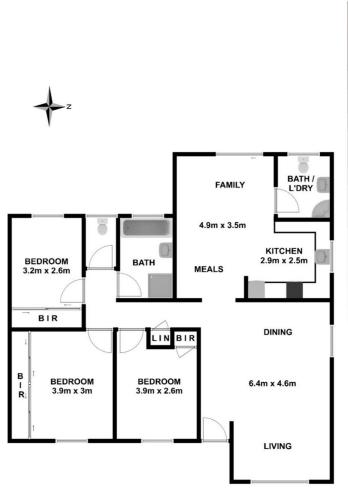

Perfectly positioned on a level, east facing 557m2 parcel of land the home is move in ready thanks to recent updates and renovations including an updated gas equipped kitchen, an updated bathroom, tiled flooring throughout and new LED lighting.

Family life is easily accommodated thanks to dual living areas which are complimented by vast amounts of natural light throughout which only adds to the spacious and cheerful atmosphere.

3 🕮 2 👺 2 🗬

**Price** : \$ 1,220,000 **Land Size** : 557 sqm