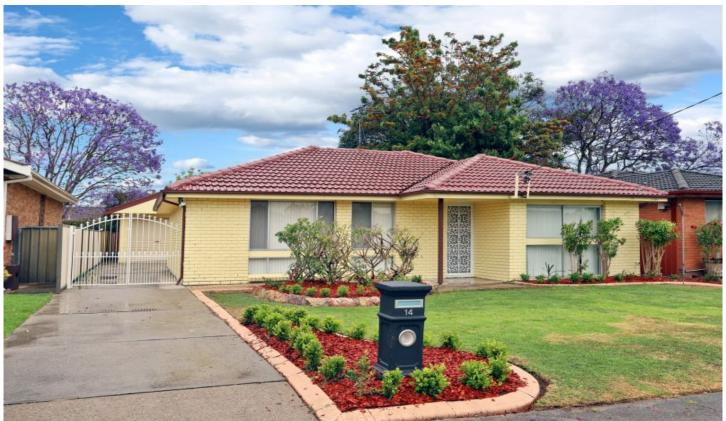

## 14 Tucks Road Toongabbie NSW

The Ultimate Address - 900m To Station

With it's desirable setting within easy walking distance to the train station this newly renovated brick home is what dreams are made of.

Perfectly positioned on a level, east facing 557m2 parcel of land the home is move in ready thanks to recent updates and renovations including an updated gas equipped kitchen, an updated bathroom, tiled flooring throughout and new LED lighting.

Family life is easily accommodated thanks to dual living areas which are complimented by vast amounts of natural light throughout which only adds to the spacious and cheerful atmosphere.

3 🕮 2 👺 2 🗬

**Price** : \$ 1,220,000 **Land Size** : 557 sqm