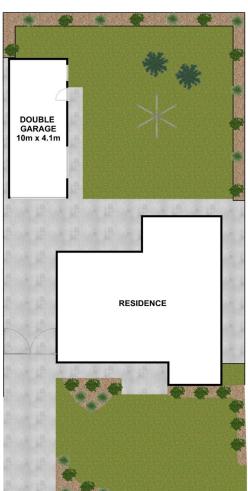

Perfectly positioned on a level, east facing 557m2 parcel of land the home is move in ready thanks to recent updates and renovations including an updated gas equipped kitchen, an updated bathroom, tiled flooring throughout and new LED lighting.