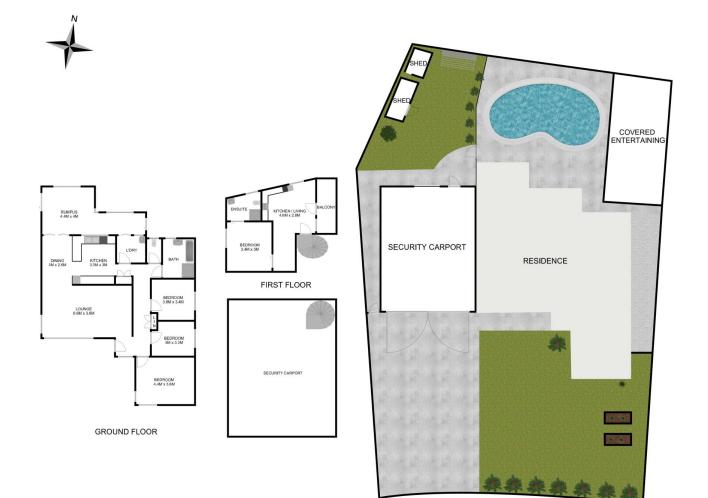

+ 3 bedrooms all with ceilings fans.

+ Formal lounge and dining with air conditioning and gas heating provisions.

+ Enormous sunroom to the rear of the home.

+ Renovated kitchen with gas appliances, dishwasher and breakfast bar.

+ Well appointed main bathroom plus 3rd toilet.

+ Self-contained, 1 bedroom flat incorporates a bathroom combined laundry, open plan kitchen living with air-conditioning and an entertaining balcony.

## 4 🛤 2 🚰 2 🚘

| Price | : | \$1 | ,110 | ),000 |
|-------|---|-----|------|-------|
|       |   |     |      |       |

- Land Size : 626 sqm View : https://ww
  - : https://www.elderstoongabbie.com.au/sale/n sw/western-sydney/toongabbie/residential/h ouse/6725124