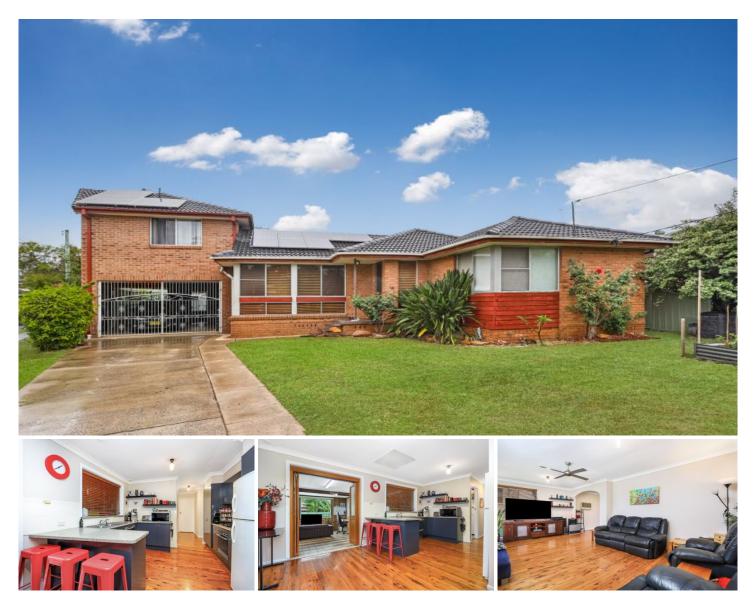

## 11 Piquet Place Toongabbie NSW

This uniquely designed home with attached, self-contained flat offers a versatile, dual accommodation design that is perfect for investors, families looking for in-law accommodation or separate space for teenagers, or first home buyers wanting some help with the mortgage repayments.

+ 3 bedrooms all with ceilings fans.

+ Formal lounge and dining with air conditioning and gas heating provisions.

+ Enormous sunroom to the rear of the home.

+ Renovated kitchen with gas appliances, dishwasher and breakfast bar.

+ Well appointed main bathroom plus 3rd toilet.

+ Self-contained, 1 bedroom flat incorporates a bathroom combined laundry, open plan kitchen living with air-conditioning and an entertaining balcony.