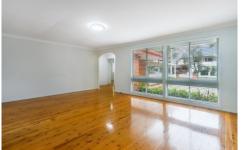

## Main House Features:

- + 4 bedrooms all with built ins
- + Hardwood timber floor & tiles throughout
- + Gas kitchen with dishwasher + plenty of storage
- + 3 toilets including 1 in main bathroom
- + Living with split A/C, separate dining & spacious family room
- + Study nook + provisions for 2nd bathroom in large laundry