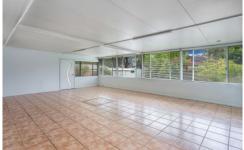

## Main House Features:

- + 4 bedrooms all with built ins
- + Hardwood timber floor & tiles throughout
- + Gas kitchen with dishwasher + plenty of storage
- + 3 toilets including 1 in main bathroom
- + Living with split A/C, separate dining & spacious family room
- + Study nook + provisions for 2nd bathroom in large laundry