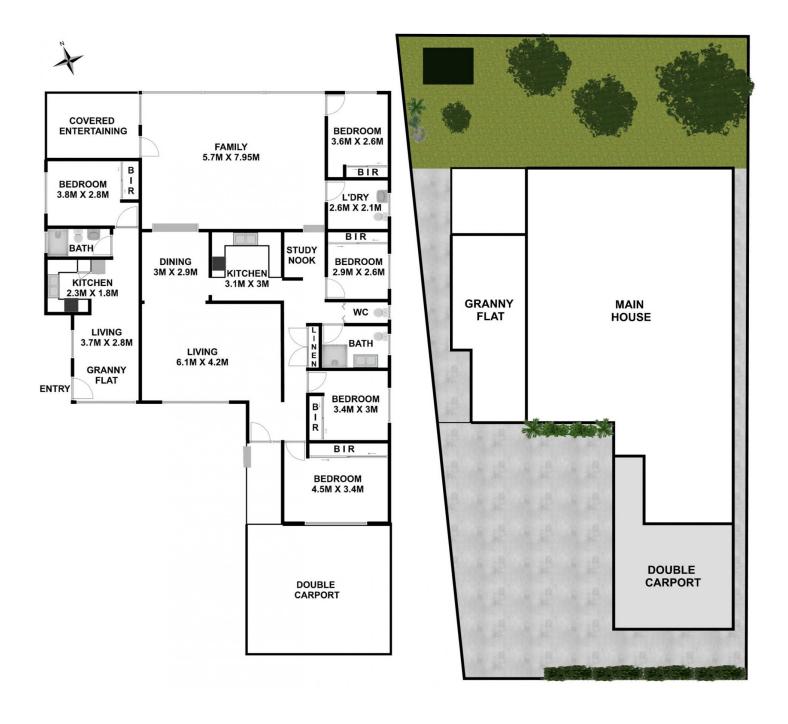

## 16 Piquet Place Toongabbie NSW

Gas, brick, 4 bedrooms + a council approved 1 bedroom granny flat? what more could you ask for?

Maybe a block over 600m2, 8 min walk to Toongabbie Station, a level yard for the kids to play, separate living, dining & massive family room to entertain, sounds perfect right? Well, that's what's on offer!

## Main House Features:

- + 4 bedrooms all with built ins
- + Hardwood timber floor & tiles throughout
- + Gas kitchen with dishwasher + plenty of storage
- + 3 toilets including 1 in main bathroom
- + Living with split A/C, separate dining & spacious family room
- + Study nook + provisions for 2nd bathroom in large laundry

5 **2 2 2** 

**Price** : \$ 1,285,000 **Land Size** : 649.8 sqm

View : https://www.elderstoongabbie.com.au/sale/n

sw/western-sydney/toongabbie/residential/h

ouse/6736863

Alex Georgiou 02 9896 2333