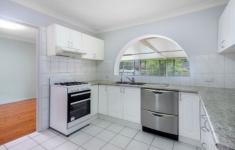

## Main House Features:

- + 4 bedrooms all with built ins
- + Hardwood timber floor & tiles throughout
- + Gas kitchen with dishwasher + plenty of storage
- + 3 toilets including 1 in main bathroom
- + Living with split A/C, separate dining & spacious family room
- + Study nook + provisions for 2nd bathroom in large laundry