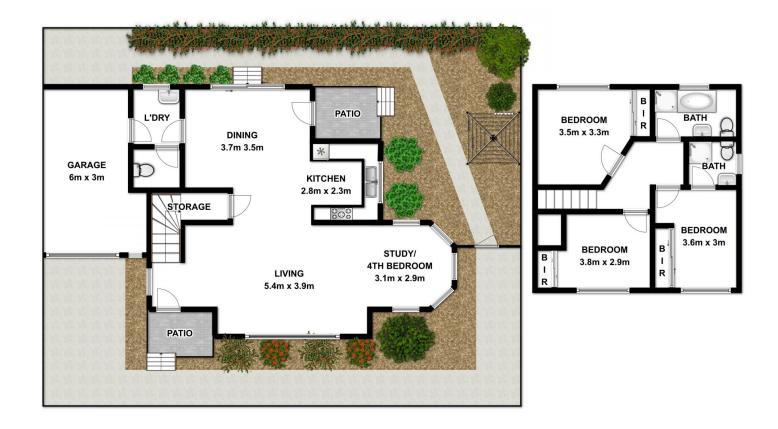

## 3/76 Metella Road Toongabbie NSW

Full Brick Duplex in Metella School Catchment - No Strata.

Absolutely affordable and located in a desirable setting within walking distance to Metella Road Public School, this enormous full brick and concrete duplex is Torrens Title meaning there are no strata levies.

Placed conveniently within walking distance to Toongabbie train station as well as excellent public and private schools, it offers generously proportioned family accommodation and makes for an affordable alternative to a freestanding house.

There are 3 bedrooms on the first floor, in addition to a study area on the ground floor which could easily be converted to a 4th bedroom.

3 🕮 2 🟪 2 🖨

**Price** : \$ 850,000 **Land Size** : 346 sqm

View: https://www.elderstoongabbie.com.au/sale/n