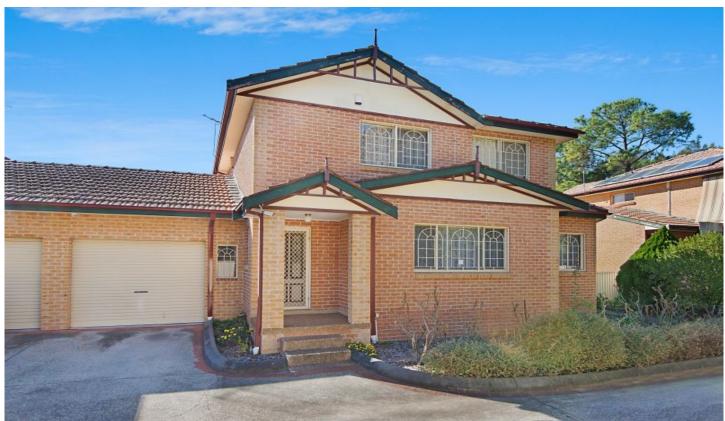

## 3/76 Metella Road Toongabbie NSW

Full Brick Duplex in Metella School Catchment - No Strata.

Absolutely affordable and located in a desirable setting within walking distance to Metella Road Public School, this enormous full brick and concrete duplex is Torrens Title meaning there are no strata levies.

Placed conveniently within walking distance to Toongabbie train station as well as excellent public and private schools, it offers generously proportioned family accommodation and makes for an affordable alternative to a freestanding house.