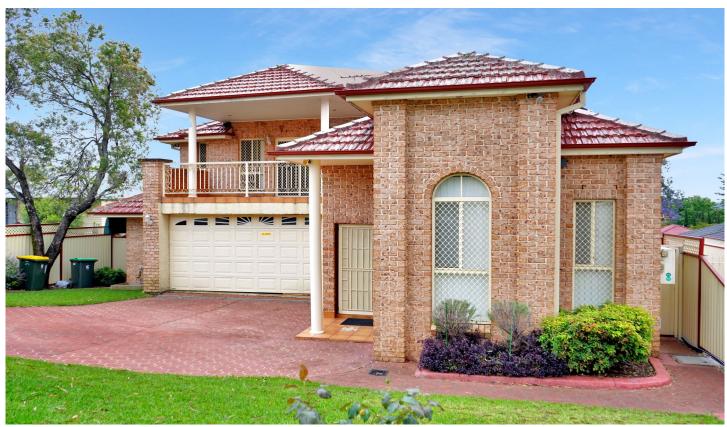

## 67A Gilba Road Girraween NSW

This well presented family home is located in one of Girraween's most sought after streets. Loaded with stunning features that include four spacious bedrooms all with built-in wardrobes. The main bedroom also includes a walk-in wardrobe, private balcony and ensuite. The home offers two separate lounge rooms and separate dining room with tiled flooring. Ducted air conditioning throughout the home and offers solar panels and battery which will save on electricity. A spacious kitchen with gas cooking and ample cupboard space. The home also includes a main bathroom upstairs and another bathroom down stairs & internal laundry. This well designed home offers a large double garage and plenty of storage space. Spacious landscaped backyard and gardens with water feature. A covered entertainment area with gas outlet for outdoor cooking great for hosting family and friends. Situated only a short stroll to popular Selective School, Local Shops &