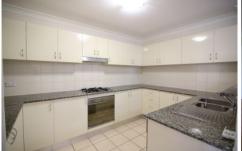

18/21-25 Jenkins Road Carlingford NSW

This bright and airy unit features two master size bedrooms with additional study or potential third bedroom. Unit features spacious lounge and dining area with air conditioning and large balcony. Great kitchen with stainless steel appliances, gas cooking and ample cupboard space. Also offering master bedroom with ensuite and built in robe. A modern bathroom, internal laundry & remote lock up garage. Located in a security complex which is close to Carlingford Court and transport. Close to main arterial roads.