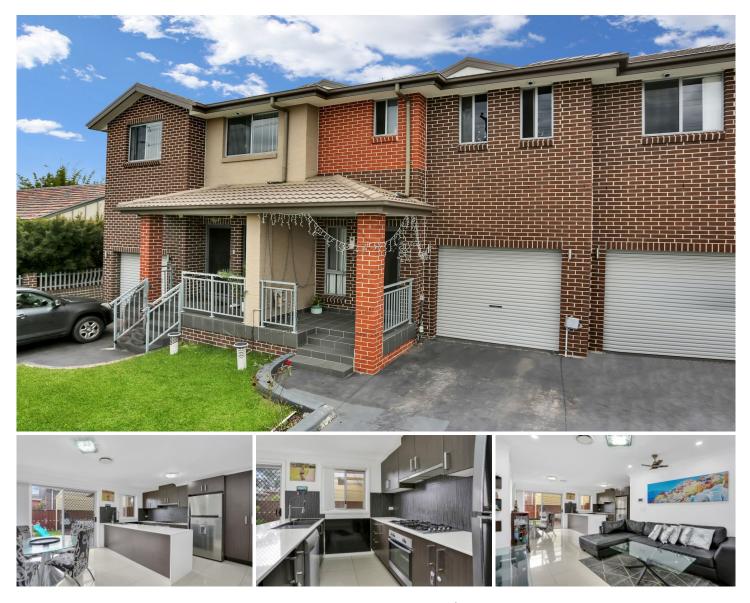

## 60B Ellam Drive Seven Hills NSW

The ultimate in design, this impeccable, street facing, 5 year old townhouse is defined by its generous proportions, stylish finishes and convenient location. Superb interiors flow effortlessly over two levels easily accommodating family living yet offering an easy care and maintenance free lifestyle.

- + 3 bedrooms all with built-in-robes, main with ensuite.
- + Deluxe main bathroom plus 3rd toilet downstairs.
- + Exquisite, gas appointed kitchen with dishwasher.
- + Generous living space with gas heating provisions.

+ Ducted air-conditioning, video intercom, alarm and an east facing aspect.

+ Single garage with remote door currently utilised as a study and separate storage space.

- + Private driveway allowing ample car accommodation.
- + Large, landscaped courtyard with entertaining gazebo