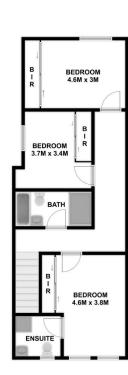

- + 3 bedrooms all with built-in-robes, main with ensuite.
- + Deluxe main bathroom plus 3rd toilet downstairs.
- + Exquisite, gas appointed kitchen with dishwasher.
- + Generous living space with gas heating provisions.

Matt Barham 02 9896 2333

Keerthi Gajendran 02 9896 2333

FIRST FLOOR