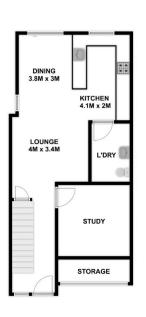

- + 3 bedrooms all with built-in-robes, main with ensuite.
- + Deluxe main bathroom plus 3rd toilet downstairs.
- + Exquisite, gas appointed kitchen with dishwasher.
- + Generous living space with gas heating provisions.

+ Ducted air-conditioning, video intercom, alarm and an east facing aspect.

+ Single garage with remote door currently utilised as a study and separate storage space.

- + Private driveway allowing ample car accommodation.
- + Large, landscaped courtyard with entertaining gazebo