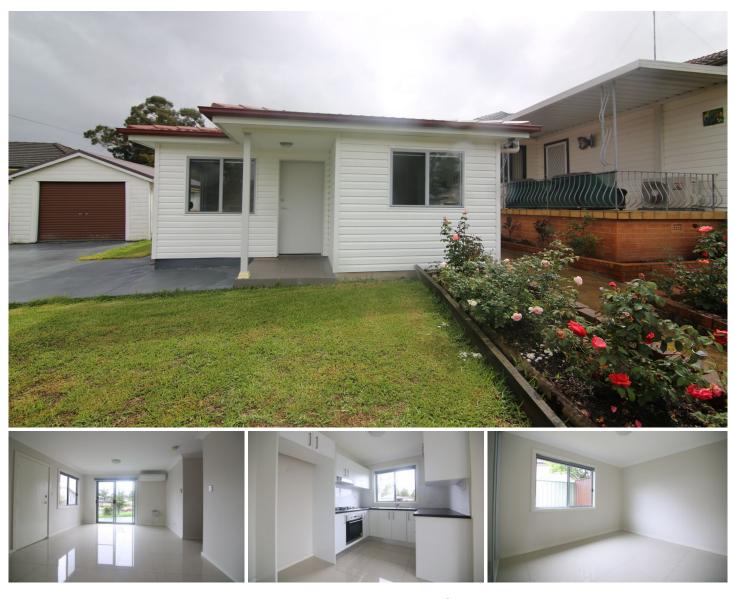

## 23A Rutherford Street Blacktown NSW

This well presented two bedroom granny flat is one you don't want to miss out on. Features include, generous size bedrooms both with built ins. A modern kitchen with gas cooking. Tiled throughout, stylish bathroom / laundry. An open plan living and dining, split system air conditioning. Single lock up garage & extra two parking spaces. Fully fenced front and backyard giving privacy and security to the chosen applicant. Water usage is included in the rent.