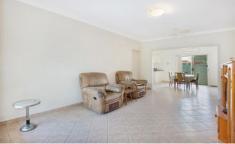

## 1/26a Lamonerie Street Toongabbie NSW

This well presented three bedroom duplex will impress with it's spacious interiors and light filled living areas. Offering a generous open plan lounge & dining are with tiled floors and air-conditioning. A large kitchen with gas cooking, plenty of cupboard and bench space. All bedrooms are double sized and have built-in robes & the main a ceiling fan. The family bathroom has a separate bath and shower plus a second toilet. The home also offers a double remote controlled lock up garage with internal access and a low maintenance yard. Located within walking distance to local Schools, Shopping Centre & Station.