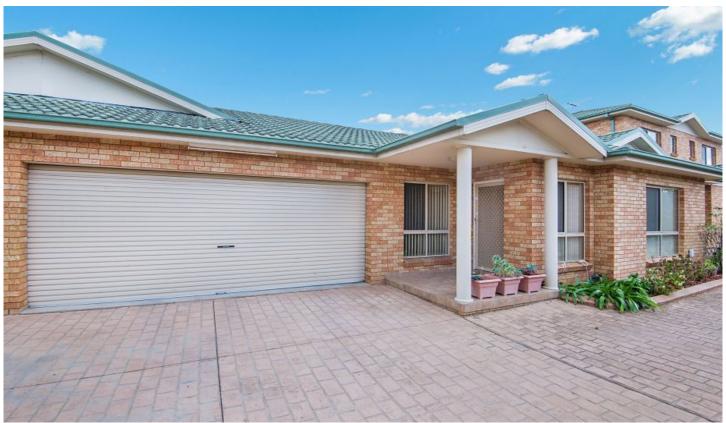

## 1/26a Lamonerie Street Toongabbie NSW

This well presented three bedroom duplex will impress with it's spacious interiors and light filled living areas. Offering a generous open plan lounge & dining are with tiled floors and air-conditioning. A large kitchen with gas cooking, plenty of cupboard and bench space. All bedrooms are double sized and have built-in robes & the main a ceiling fan. The family bathroom has a separate bath and shower plus a second toilet. The home also offers a double remote controlled lock up garage with internal access and a low maintenance yard. Located within walking distance to local Schools, Shopping Centre & Station.