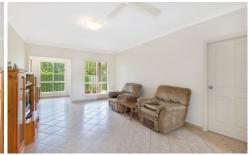

## 1/26a Lamonerie Street Toongabbie NSW

This well presented three bedroom duplex will impress with it's spacious interiors and light filled living areas. Offering a generous open plan lounge & dining are with tiled floors and air-conditioning. A large kitchen with gas cooking, plenty of cupboard and bench space. All bedrooms are double sized and have built-in robes & the main a ceiling fan. The family bathroom has a separate bath and shower plus a second toilet. The home also offers a double remote controlled lock up garage with internal access and a low maintenance yard. Located within walking distance to local Schools, Shopping Centre & Station.