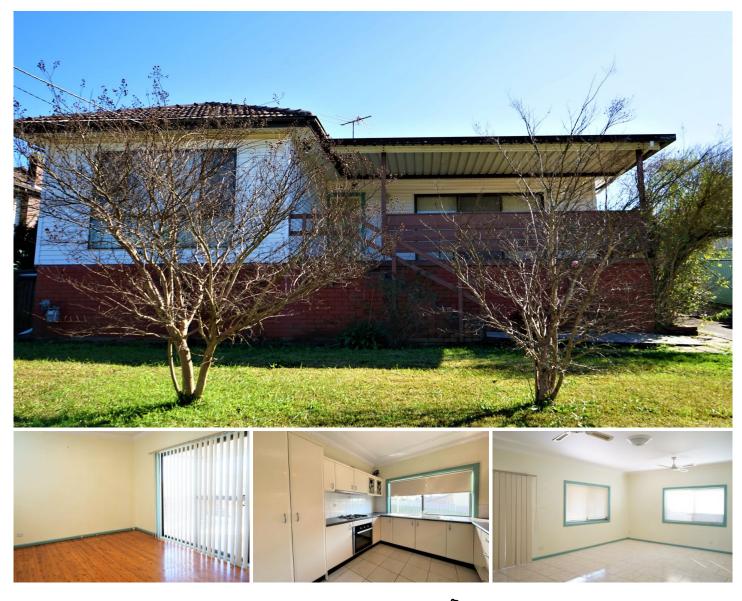

## 73 Metella Road Toongabbie NSW

This four bedroom family home is a MUST to inspect! If you've outgrown your family home and require the extra space then this is the property for you! The property offers a combination of timber flooring and tiles throughout. Four great size bedrooms with built-ins to three rooms. Spacious formal lounge area with separate dining room off the modern kitchen area which features gas cooking and plenty of cupboard space. Stroll to the back of the home which opens up an enormous family room which over looks a lovely landscaped backyard.Covered entertaining area and single carport. The home also features a modern bathroom with second shower and toilet in the internal laundry area. The property is ideally located as minutes to local Train Station, Shops & Schools close by. This home is truly

The property is ideally located as minutes to local Train Station, Shops & Schools close by. This home is truly worth an inspection as first to see will be impressed! Sorry not Pets.