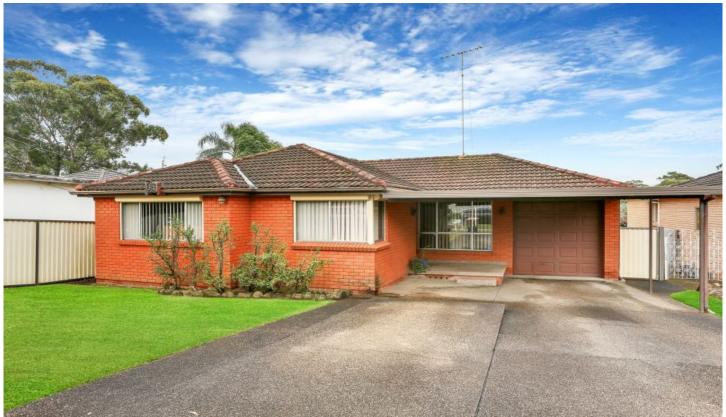

## 259 Metella Road Toongabbie NSW

Possessing an appealing street presence with a seamless indoor/outdoor flow incorporating spacious, light filled interiors and the perfect separation of both formal and informal living areas ensures a happy future without ever having to move again.

- + 3 generous size bedrooms with built-in-robes and polished floorboards.
- + 4th bedroom or ideal home office.
- + Formal lounge and dining.
- + Open plan family room with air-conditioning.
- + Neat kitchen with plenty of cupboard space.
- + Enormous modern main bathroom plus 2nd toilet.
- + Large sunroom opens to the expansive deck area.
- + Private yard incorporating a rear entertaining patio and garden shed. A perfect safe place for the kids and pets to play.