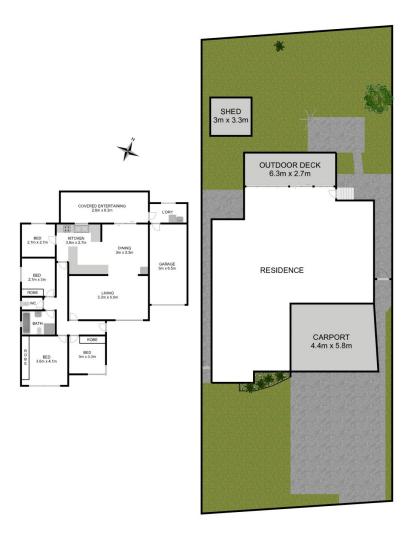

## 259 Metella Road Toongabbie NSW

Possessing an appealing street presence with a seamless indoor/outdoor flow incorporating spacious, light filled interiors and the perfect separation of both formal and informal living areas ensures a happy future without ever having to move again.

- + 3 generous size bedrooms with built-in-robes and polished floorboards.
- + 4th bedroom or ideal home office.
- + Formal lounge and dining.
- + Open plan family room with air-conditioning.
- + Neat kitchen with plenty of cupboard space.
- + Enormous modern main bathroom plus 2nd toilet.
- + Large sunroom opens to the expansive deck area.
- + Private yard incorporating a rear entertaining patio and garden shed. A perfect safe place for the kids and pets to play.

4 🚐 1 🖺 3 🗬

**Price** : \$ 1,010,000 **Land Size** : 556 sgm

**View**: https://www.elderstoongabbie.com.au/sale/n sw/western-sydney/toongabbie/residential/h

ouse/7116107

Matt Barham 02 9896 2333

Alex Georgiou 02 9896 2333