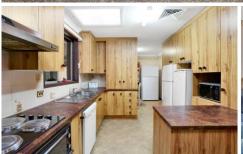

- + 3 generous size bedrooms with built-in-robes and polished floorboards.
- + 4th bedroom or ideal home office.
- + Formal lounge and dining.
- + Open plan family room with air-conditioning.
- + Neat kitchen with plenty of cupboard space.
- + Enormous modern main bathroom plus 2nd toilet.
- + Large sunroom opens to the expansive deck area.
- + Private yard incorporating a rear entertaining patio and garden shed. A perfect safe place for the kids and pets to play.