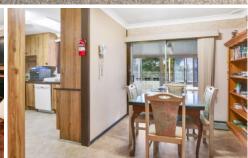

- + 3 generous size bedrooms with built-in-robes and polished floorboards.
- + 4th bedroom or ideal home office.
- + Formal lounge and dining.
- + Open plan family room with air-conditioning.
- + Neat kitchen with plenty of cupboard space.
- + Enormous modern main bathroom plus 2nd toilet.
- + Large sunroom opens to the expansive deck area.
- + Private yard incorporating a rear entertaining patio and garden shed. A perfect safe place for the kids and pets to play.