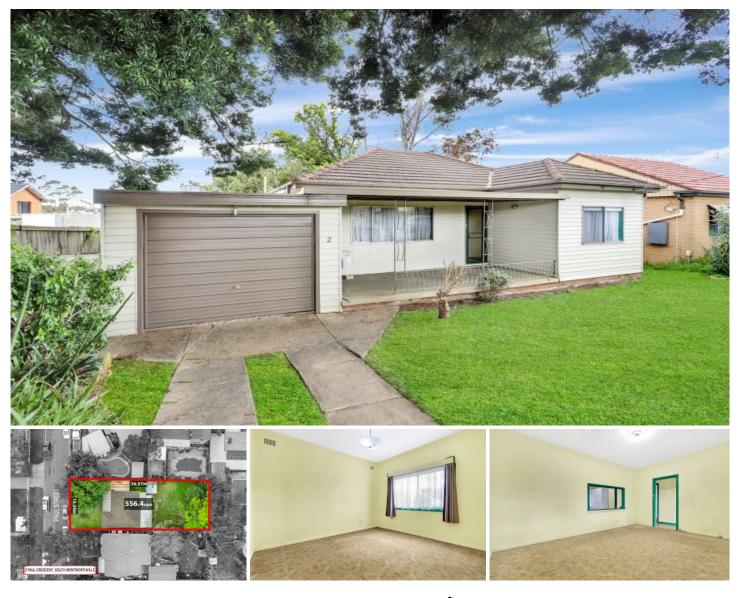

## 2 Paul Crescent South Wentworthville NSW

It doesn't take much to imagine what's possible for this generous block of

land in an elevated and desirable location, conveniently close to Ringrose Public School, local shops and transport options. The house is well maintained in original condition however is solidly built and is an exceptional opportunity for the renovator, first home buyer, investor or new home builder.

+ 3 bedrooms, 2 with ceiling fans.

+ Kitchen with gas appliances, main bathroom plus second toilet.

+ Separate lounge with air-conditioning, large sunroom to rear.

+ Single garage and storage shed.

Measuring 15.24m x 36.57m allows ample opportunity for

| Price     | :\$810,000    |
|-----------|---------------|
| Land Size | : 556.4 sqm   |
| View      | : https://www |

: https://www.elderstoongabbie.com.au/sale/n sw/parramatta/south-wentworthville/resident ial/house/7184034