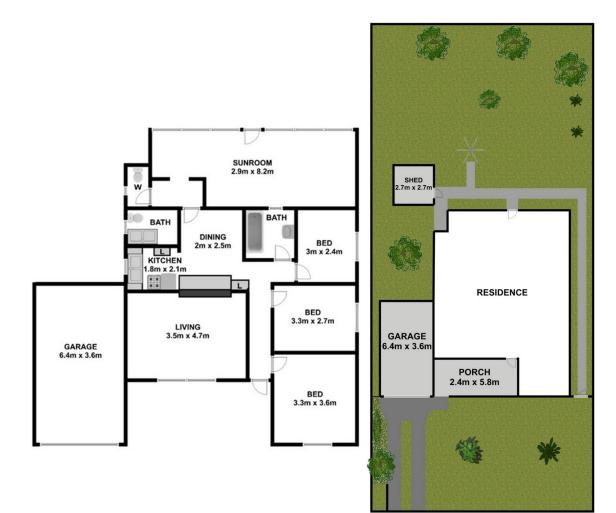

+ 3 bedrooms, 2 with ceiling fans.

+ Kitchen with gas appliances, main bathroom plus second toilet.

+ Separate lounge with air-conditioning, large sunroom to rear.

+ Single garage and storage shed.

Measuring 15.24m x 36.57m allows ample opportunity for