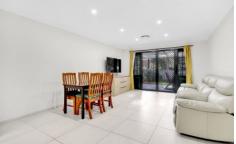

The beautiful near new kitchen is at the heart of the home and includes stone benchtops, dishwasher and gas cooking. Year round climate control is achieved with ducted air conditioning throughout.

2 📭 1 🖺 1 🗬