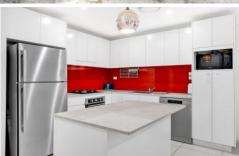

The beautiful near new kitchen is at the heart of the home and includes stone benchtops, dishwasher and gas cooking. Year round climate control is achieved with ducted air conditioning throughout.

2 📭 1 🖺 1 🗬