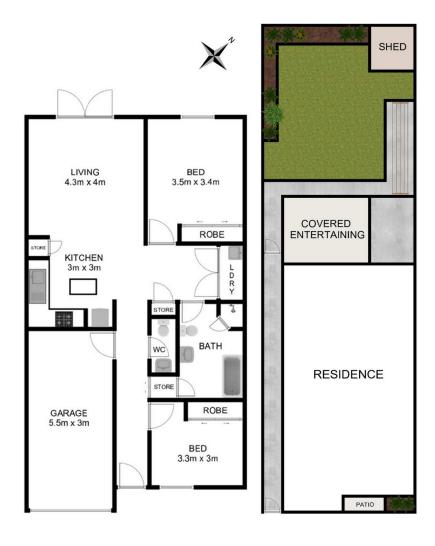

## 6/137-139 Toongabbie Road Toongabbie NSW

First Class Villa In Metella School Catchment - 190m2 On Title

Offering a huge 190m2 on title and peacefully positioned at the rear of one of Toongabbie's most stylish villa complexes, this generously sized 2 bedroom home offers the perfect blend of space, style and serenity.

Being setback from the road ensures tranquillity while the fabulous backyard with entertaining pergola, level lawns and separate storage shed is ideal for garden lovers or families with children & pets.

The beautiful near new kitchen is at the heart of the home and includes stone benchtops, dishwasher and gas cooking. Year round climate control is achieved with ducted air conditioning throughout.

2 📭 1 🖺 1 🗬