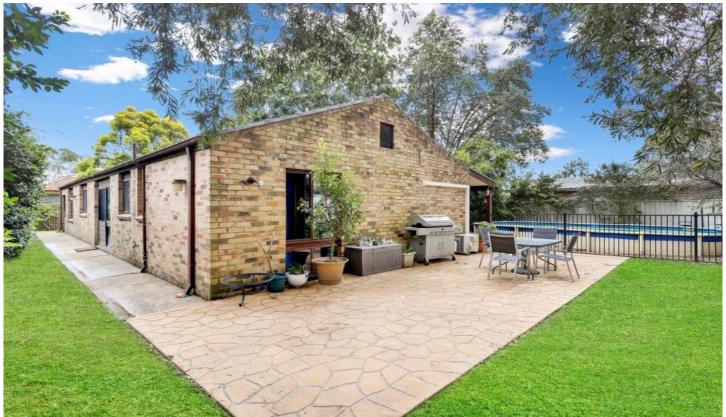

## 11A Lamonerie Street Toongabbie NSW

Captivating 4 Bedroom Home - Just 600m Walk To Station

Conveniently located within 7 minutes walk from Toongabbie Train Station, this charming 4 bedroom, 2 bathroom home is nestled securely at the rear of a private 708m2 battleaxe block in a highly sought after street.

Renovated throughout including a brand new luxury kitchen and new timber flooring, the home is ready to move into and enjoy.

The north facing aspect of the home ensures maximum sunlight throughout, complementing the generous living areas and a well planned design including a separate guest wing with it's own bathroom which is ideal accommodation for extended family members, a home office, teen retreat or a second living room.