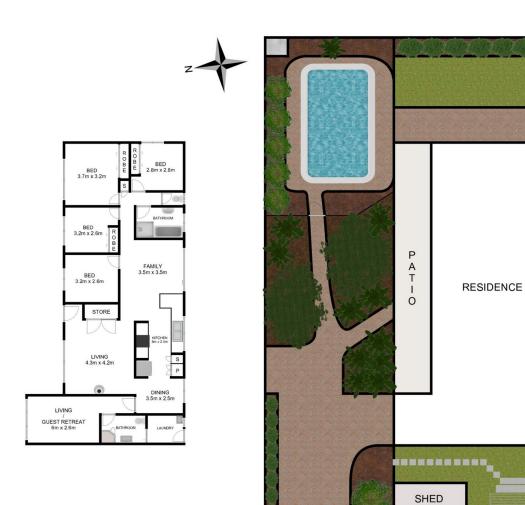

## 11A Lamonerie Street Toongabbie NSW

Captivating 4 Bedroom Home - Just 600m Walk To Station

Conveniently located within 7 minutes walk from Toongabbie Train Station, this charming 4 bedroom, 2 bathroom home is nestled securely at the rear of a private 708m2 battleaxe block in a highly sought after street.

Renovated throughout including a brand new luxury kitchen and new timber flooring, the home is ready to move into and enjoy.

The north facing aspect of the home ensures maximum sunlight throughout, complementing the generous living areas and a well planned design including a separate guest wing with it's own bathroom which is ideal accommodation for extended family members, a home office, teen retreat or a second living room.