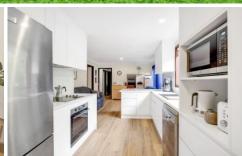

Renovated throughout including a brand new luxury kitchen and new timber flooring, the home is ready to move into and enjoy.

The north facing aspect of the home ensures maximum sunlight throughout, complementing the generous living areas and a well planned design including a separate guest wing with it's own bathroom which is ideal accommodation for extended family members, a home office, teen retreat or a second living room.