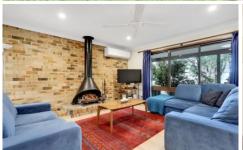

Renovated throughout including a brand new luxury kitchen and new timber flooring, the home is ready to move into and enjoy.

The north facing aspect of the home ensures maximum sunlight throughout, complementing the generous living areas and a well planned design including a separate guest wing with it's own bathroom which is ideal accommodation for extended family members, a home office, teen retreat or a second living room.