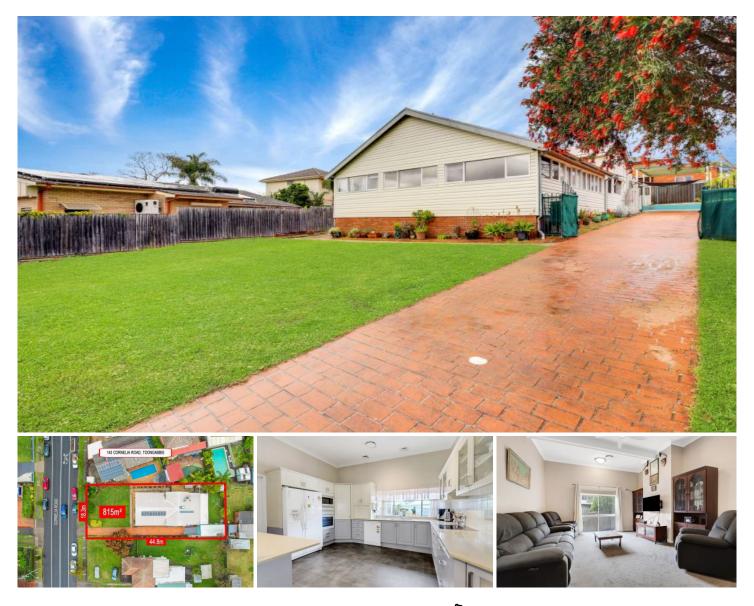

## 143 Cornelia Road Toongabbie NSW

Enjoying a commanding position in one of the most elevated streets in Toongabbie and capturing sensational district views, this 4 bedroom home occupies a glorious 815m2 parcel of prestige land within walking distance to Metella Road Public School.

Grand in proportions and character filled it offers vast living spaces complemented by extra high ceilings, 4 large bedrooms and a separate study room. A separate wing of the home provides private guest accommodation with it's own bathroom making it ideal for extended family or overseas visitors while enclosed verandas provide additional living or storage space.

The extra wide land frontage of 18.3m ensures a generous side driveway leading to a carport with extra height clearance making it ideal for caravan, boat or truck

## 4 🛤 2 🚔 1 🚘

| Price     | :\$1,072,000 |
|-----------|--------------|
| Land Size | : 815 sam    |

- 0
- View
  - : https://www.elderstoongabbie.com.au/sale/n sw/western-sydney/toongabbie/residential/h ouse/7247208