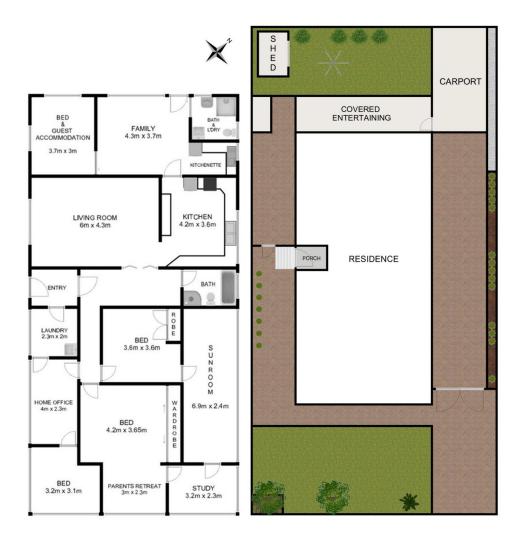

Grand in proportions and character filled it offers vast living spaces complemented by extra high ceilings, 4 large bedrooms and a separate study room. A separate wing of the home provides private guest accommodation with it's own bathroom making it ideal for extended family or overseas visitors while enclosed verandas provide additional living or storage space.

The extra wide land frontage of 18.3m ensures a generous side driveway leading to a carport with extra height clearance making it ideal for caravan, boat or truck