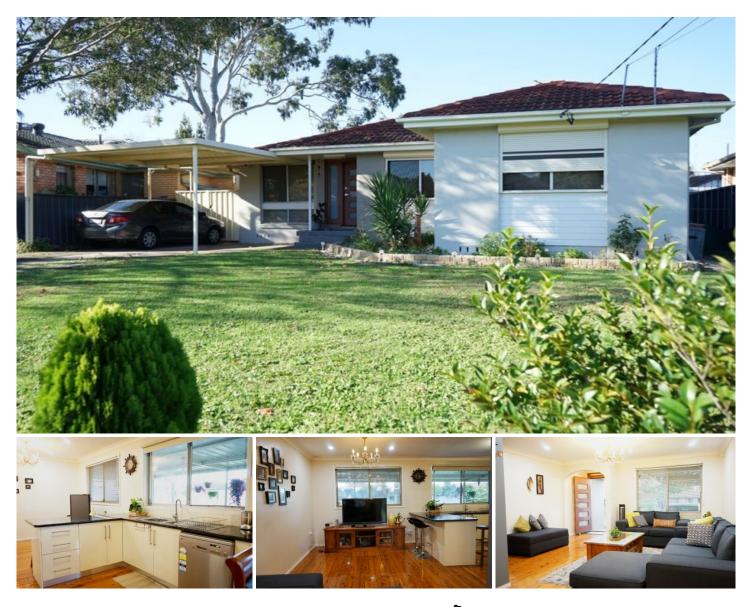

## 21 Greenmeadows Crescent Toongabbie NSW

This immaculate Family home is a must to inspect. The most astute tenant will be impressed with the way this beautiful home is presented. The home features polished floorboards throughout. Large separate lounge room with air-conditioning. Separate formal and informal dining areas. Well proportioned kitchen area with ample cupboard space, dishwasher and popular gas cooking. Three great size bedrooms with built-ins to all rooms. Main bedroom features air-conditioning and ceiling fan. Very spacious modern bathroom with second separate toilet. The carport at front with drive through side access covered area. Please also note that the property features solor panels for electricity savings! The home is located in a highly sought after residential location in Toongabbie with Train Station and Local Schools all close by. This home will impress so register your interest now!