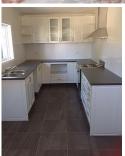

## 112A Lamonerie Street Toongabbie NSW

This neatly presented half house is ideal for those looking for space and convenience. Offering two large bedrooms. Floorboards throughout making it an ease for cleaning. A spacious lounge room and separate dining area. Modern kitchen with ample cupboard space and electric cooking. Light and airy bathroom and laundry combined with plenty of natural light. Please note: backyard is shared and no pets allowed. Also, water and electricity included in weekly rent. On street parking available and property located close to Transport and Shops.