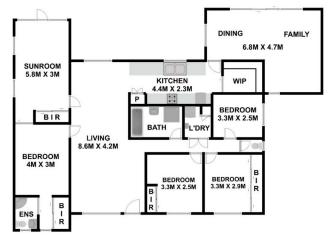

Enjoy the spacious floorplan comprising two vast living areas, master bedroom with ensuite, a modern kitchen complete with separate butler's pantry and a spectacular backyard with large level lawns, resort style pool & entertaining deck.