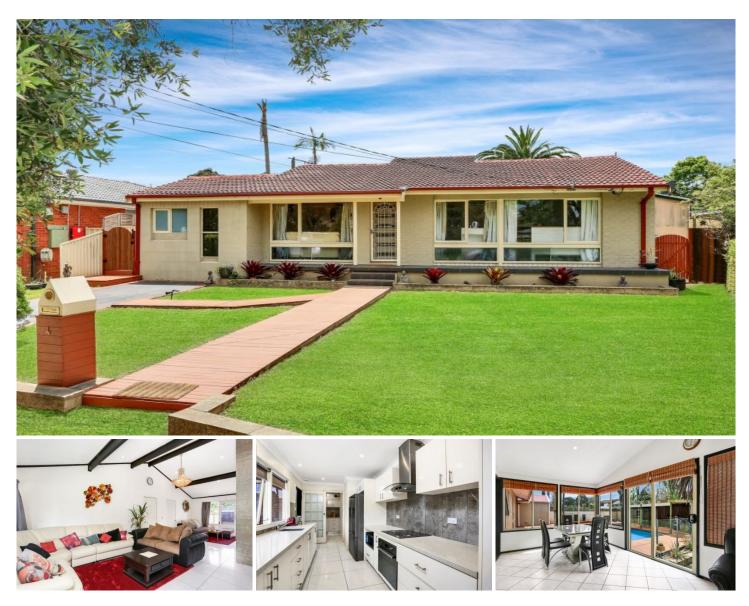

## 4 Futura Place Toongabbie NSW

Design Excellence On 630m2

Introducing 4 Futura Place Toongabbie, a 4 bedroom, 2 bathroom brick home of inspirational design that delivers the perfect blend of family practicality and spectacular entertaining facilities in a premier walk to station location, set on 630m2.

Enjoy the spacious floorplan comprising two vast living areas, master bedroom with ensuite, a modern kitchen complete with separate butler's pantry and a spectacular backyard with large level lawns, resort style pool & entertaining deck.

Surrounded by other quality brick homes in a convenient cul-de-sac just 15 minutes walk to Toongabbie Station with schools, shops, childcare & recreational parklands nearby

4 🍋 2 📛 1 🚘

| Pı | ric | е |            | : | \$ | 1,  | ,04 | 40, | ,00 |
|----|-----|---|------------|---|----|-----|-----|-----|-----|
|    |     |   | <b>~</b> ' |   | ~  | ~ ~ |     |     |     |