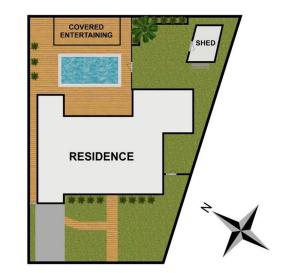

Enjoy the spacious floorplan comprising two vast living areas, master bedroom with ensuite, a modern kitchen complete with separate butler's pantry and a spectacular backyard with large level lawns, resort style pool & entertaining deck.

- View
- 00 Land Size : 630 sqm
  - : https://www.elderstoongabbie.com.au/sale/n sw/western-sydney/toongabbie/residential/h ouse/7281343

Nick Bardon 02 9896 2333

Alex Georgiou 02 9896 2333