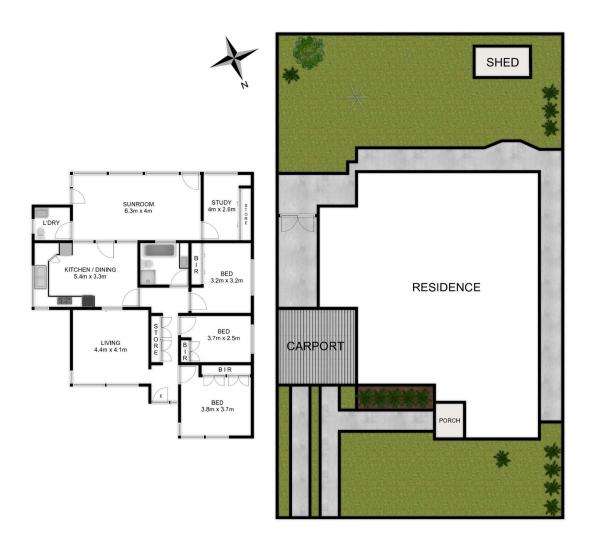

## 30 Greenmeadows Crescent Toongabbie NSW

Prime Position - 750m Walk to Station

Situated in one of Toongabbie's most desirable and convenient streets, this bright and sunny north facing 3 bedroom home makes the perfect first home or an astute investment.

Spacious accommodation comprises a large light filled living room, generous gas kitchen with adjoining dining area and great sized sunroom which can be used as additional living areas plus a bonus home office/study room.

Perfectly positioned on a level, easement free 578m2 block of land, investors can also explore the potential to construct a separate granny flat subject to the required approval process.

3 📭 1 🔓 1 😭

**Price** : \$ 1,018,500 Land Size: 578 sqm