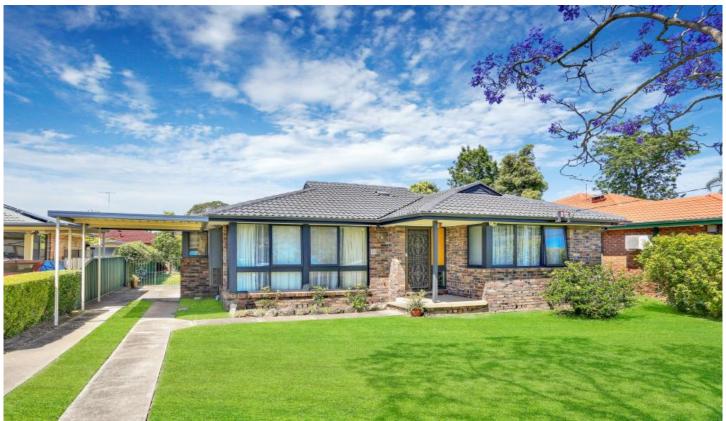

## 30 Greenmeadows Crescent Toongabbie NSW

Prime Position - 750m Walk to Station

Situated in one of Toongabbie's most desirable and convenient streets, this bright and sunny north facing 3 bedroom home makes the perfect first home or an astute investment.

Spacious accommodation comprises a large light filled living room, generous gas kitchen with adjoining dining area and great sized sunroom which can be used as additional living areas plus a bonus home office/study room.