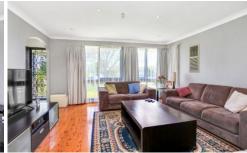

Spacious accommodation comprises a large light filled living room, generous gas kitchen with adjoining dining area and great sized sunroom which can be used as additional living areas plus a bonus home office/study room.