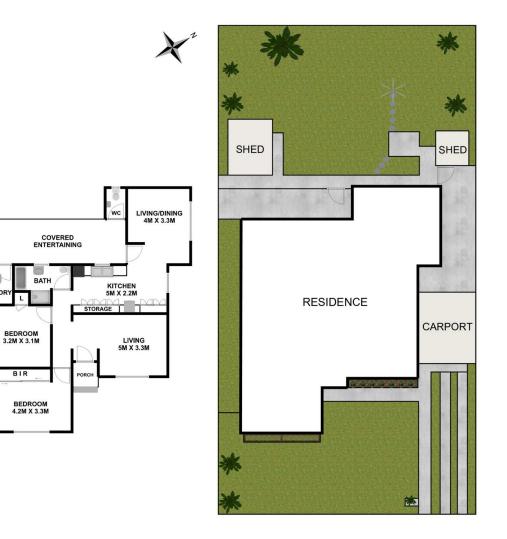

## 145 Toongabbie Road Toongabbie NSW

Impeccably maintained with recent cosmetic enhancements, this attractive clad home focuses on relaxed living both indoors and out. Surrounded by a level 676sqm block it offers excellent future development potential to build a duplex or new home (subject to Cumberland Council approval).

+ 2 generous size bedrooms, main with built-in-robe.

+ Formal lounge and open plan dining/family room both with air-conditioning.

+ Renovated kitchen and well maintained bathroom plus 2nd toilet.

+ Generous yard space incorporating an entertaining pergola, carport and 2 garden sheds.