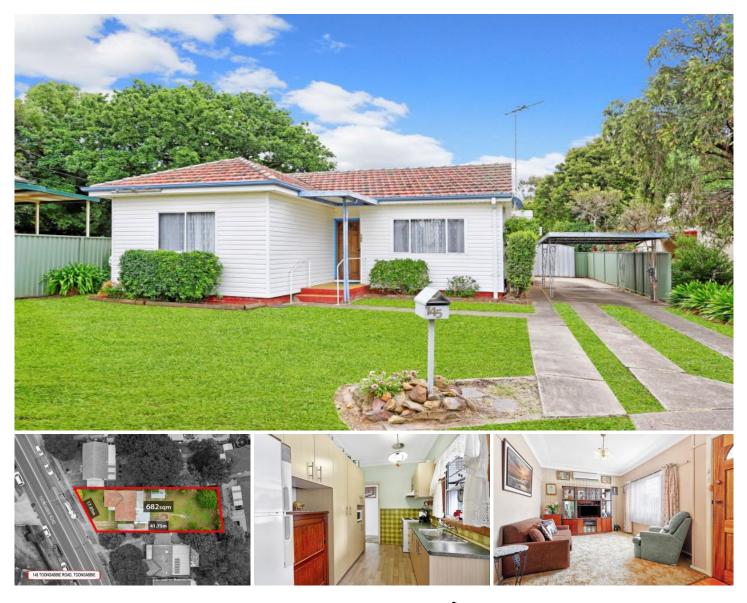

## 145 Toongabbie Road Toongabbie NSW

Impeccably maintained with recent cosmetic enhancements, this attractive clad home focuses on relaxed living both indoors and out. Surrounded by a level 676sqm block it offers excellent future development potential to build a duplex or new home (subject to Cumberland Council approval).

+ 2 generous size bedrooms, main with built-in-robe.

+ Formal lounge and open plan dining/family room both with air-conditioning.

+ Renovated kitchen and well maintained bathroom plus 2nd toilet.

+ Generous yard space incorporating an entertaining pergola, carport and 2 garden sheds.

Occupying a convenient location within walking distance to Toongabbie station, shopping precinct and Metella Road