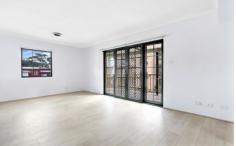

## 20/38 Cooyong Crescent Toongabbie NSW

This modern apartment has a lot to offer. Featuring two spacious bedrooms with huge walk-in wardrobe to main. A modern kitchen with ample cupboard space. Timber flooring throughout. A spacious combined living & dining area that opens up to a good size balcony. Split system air-conditioning. An internal laundry. Single lock up garage. Situated stones throw from Toongabbie Train Station, Schools & local Shops & Parks. This apartment is a must to inspect!