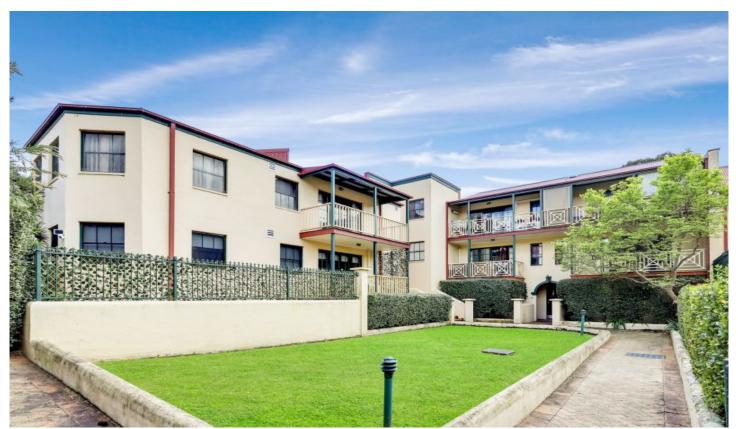

## 20/38 Cooyong Crescent Toongabbie NSW

This modern apartment has a lot to offer. Featuring two spacious bedrooms with huge walk-in wardrobe to main. A modern kitchen with ample cupboard space. Timber flooring throughout. A spacious combined living & dining area that opens up to a good size balcony. Split system air-conditioning. An internal laundry. Single lock up garage. Situated stones throw from Toongabbie Train Station, Schools & local Shops & Parks. This apartment is a must to inspect!