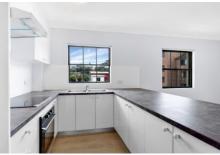

## 20/38 Cooyong Crescent Toongabbie NSW

This modern apartment has a lot to offer. Featuring two spacious bedrooms with huge walk-in wardrobe to main. A modern kitchen with ample cupboard space. Timber flooring throughout. A spacious combined living & dining area that opens up to a good size balcony. Split system air-conditioning. An internal laundry. Single lock up garage. Situated stones throw from Toongabbie Train Station, Schools & local Shops & Parks. This apartment is a must to inspect!