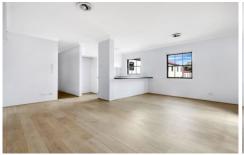

## 20/38 Cooyong Crescent Toongabbie NSW

This modern apartment has a lot to offer. Featuring two spacious bedrooms with huge walk-in wardrobe to main. A modern kitchen with ample cupboard space. Timber flooring throughout. A spacious combined living & dining area that opens up to a good size balcony. Split system air-conditioning. An internal laundry. Single lock up garage. Situated stones throw from Toongabbie Train Station, Schools & local Shops & Parks. This apartment is a must to inspect!