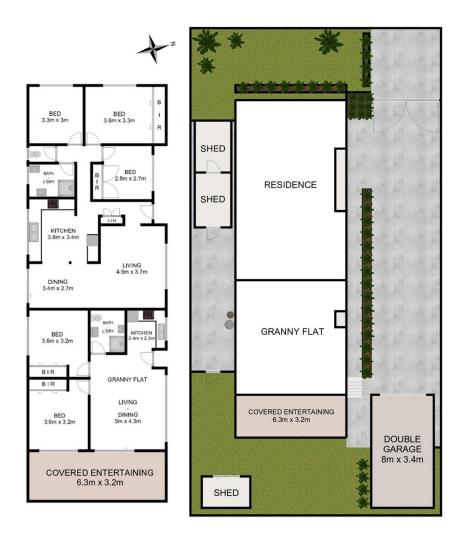

## 23 & 1/23 Valparaiso Avenue Toongabbie NSW

Presenting an exciting dual home opportunity for extended families, investors seeking a high yield income or buyers seeking a home + income.

Located in a peaceful, family friendly neighbourhood within 5 minutes walk to sought after Metella Road Public School, local shopping centre, bus stops and parkland, the idyllic location is convenient and much sought after.

This amazing package comprises a spacious and fully renovated north facing 3 bedroom house and a 2015 built 2 bedroom granny flat with 60m2 of accommodation, separate electricity and water meters plus a private undercover entertaining deck.

Filled with a host of luxury inclusions this property is the perfect solution for large families and astute investors.

5 🗀 2 🔓 2 🖨

**Price** : \$ 1,205,000 **Land Size** : 567 sqm

View : https://www.elderstoongabbie.com.au/sale/n