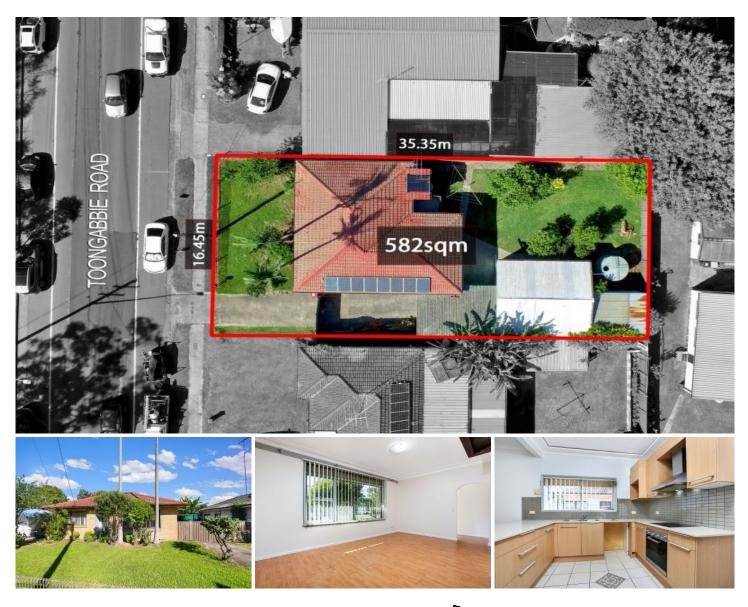

## 193 Toongabbie Road Toongabbie NSW

Affordable Brick Home In Metella Road Public School Catchment.

Offered for the first time in 40 years, this is an opportunity not to be missed. Located in the highly sought after Metella Road Public School catchment, this solid and well-presented brick veneer house is situated on a prime 582m2 parcel of land.

Buyers will love 3 Bedrooms all with built in wardrobes, a newly renovated bathroom, the near new kitchen, freshly painted interiors and a large covered entertaining area.

193 Toongabbie Road presents as the perfect opportunity for first home buyers or investors (Granny Flat dual income opportunity S.T.C.A), also presenting an opportunity for buyers to build their new dream home on this large,

## 3 🛤 1 🚰 3 🚘

| Price     | : \$ 950,000  |
|-----------|---------------|
| Land Size | : 582 sqm     |
| View      | : https://www |

- : https://www.elderstoongabbie.com.au/sale/n sw/western-sydney/toongabbie/residential/h ouse/7466915