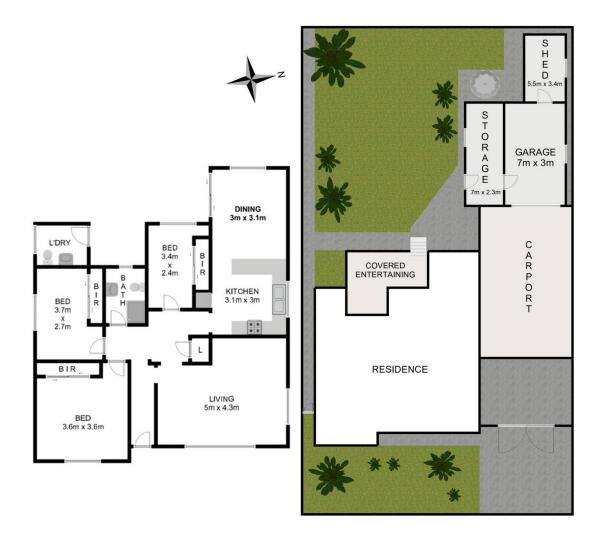

Buyers will love 3 Bedrooms all with built in wardrobes, a newly renovated bathroom, the near new kitchen, freshly painted interiors and a large covered entertaining area.

193 Toongabbie Road presents as the perfect opportunity for first home buyers or investors (Granny Flat dual income opportunity S.T.C.A), also presenting an opportunity for buyers to build their new dream home on this large,

## 3 🛤 1 🚰 3 🚘

| Price     | : \$ 950,000  |
|-----------|---------------|
| Land Size | : 582 sqm     |
| View      | : https://www |

- : https://www.elderstoongabbie.com.au/sale/n sw/western-sydney/toongabbie/residential/h ouse/7466915