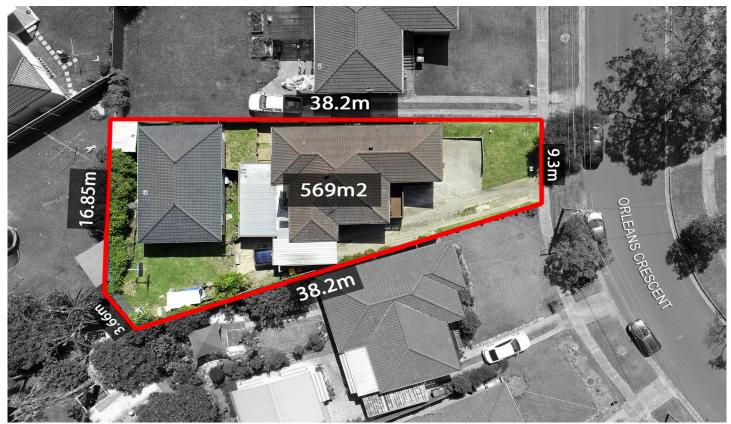

Features & Inclusions:

5 🗀 2 📛 2 🖨

**Price** : \$ 1,121,000 **Land Size** : 569 sqm

View : https://www.elderstoongabbie.com.au/sale/n

sw/western-sydney/toongabbie/residential/h

ouse/7472826

Alex Georgiou 02 9896 2333