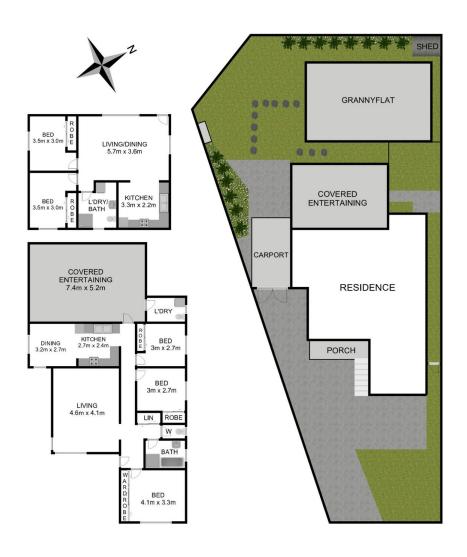

## 12 Orleans Crescent Toongabbie NSW

Metella Public School Catchment

This 3 bedroom house with a detached 2 bedroom granny flat is the perfect property for an investor looking to add to their property portfolio or for a family to call their new home.

Features & Inclusions:

5 🗀 2 📛 2 🖨

**Price** : \$ 1,121,000 **Land Size** : 569 sqm

View : https://www.elderstoongabbie.com.au/sale/n

sw/western-sydney/toongabbie/residential/h

ouse/7472826

Alex Georgiou 02 9896 2333