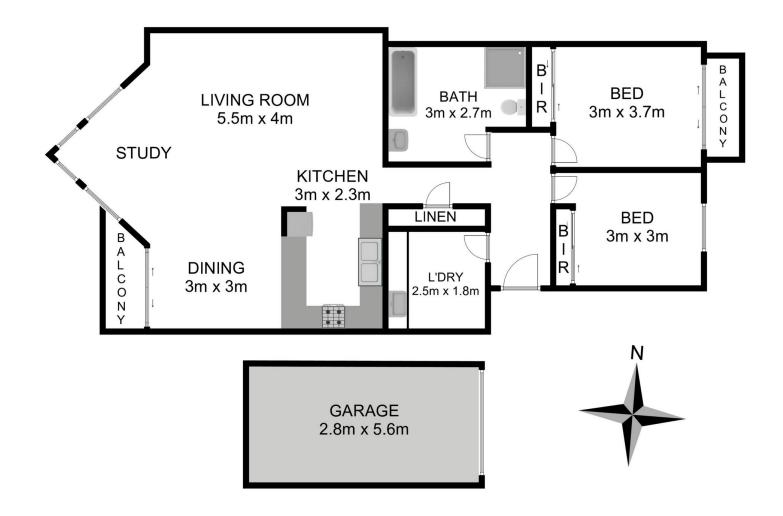

Located within the sought after "Olympia Gateway" complex, the apartment offers larger than expected living areas designed to capture maximum sunlight thanks to it's north easterly aspect.

The near new kitchen includes luxuries such as natural gas cooking, dishwasher and stone benchtops overlooking the dedicated dining area while a cleverly designed work from home or study space is provided within the living area.

A renovated laundry and extra large bathroom complete

| 2 🍋 | 1 🚔 | 1 🛱 |
|-----|-----|-----|
|-----|-----|-----|

| Price     | : \$ 455,000 |
|-----------|--------------|
| Land Size | : 114 sqm    |
| View      | : https://ww |