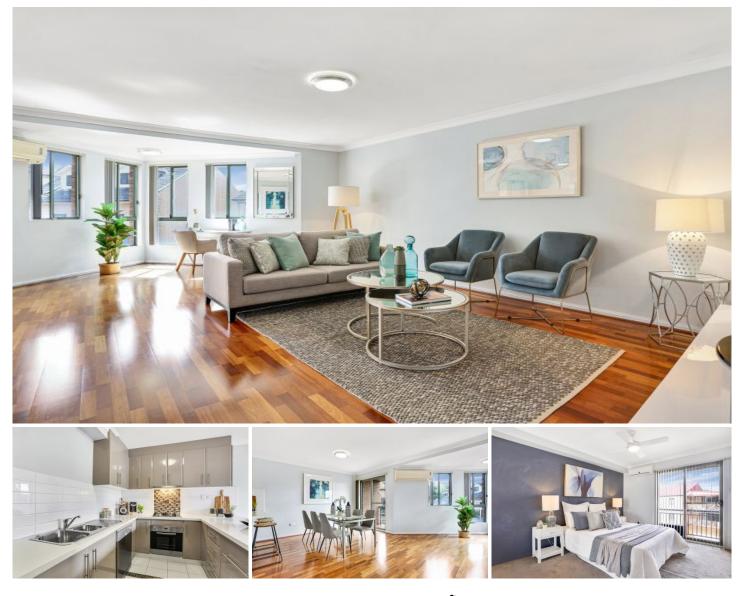

## 35/503-507 Wentworth Avenue Toongabbie NSW

Sunny and spacious, this first class 2 bedroom apartment offers space, serenity and security just a few minutes' walk to Toongabbie Train Station & Shopping Plaza ensuring a convenient and modern lifestyle while still being totally affordable.

Located within the sought after "Olympia Gateway" complex, the apartment offers larger than expected living areas designed to capture maximum sunlight thanks to it's north easterly aspect.

The near new kitchen includes luxuries such as natural gas cooking, dishwasher and stone benchtops overlooking the dedicated dining area while a cleverly designed work from home or study space is provided within the living area.

A renovated laundry and extra large bathroom complete

| 2 🍋 | 1 🚔 | 1 🛱 |
|-----|-----|-----|
|-----|-----|-----|

| Price     | : \$ 455,000 |
|-----------|--------------|
| Land Size | : 114 sqm    |
| View      | : https://ww |