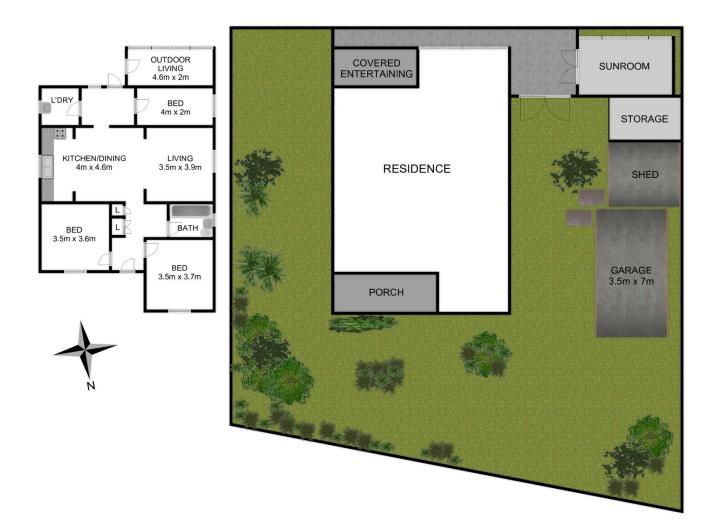

## 140 Kildare Road Blacktown NSW

It doesn't take much to imagine what's possible for this enormous 916.9sqm corner block conveniently close to Blacktown Station, Westpoint Shopping Centre and Blacktown West Public School. With the existing home in poor structural condition this is genuine land value yet holds immense development potential in the future.

- + Zoned R2 Low Density.
- + Ideal to build your dream home and granny flat.
- + Potential to subdivide and build 2 freestanding homes.
- + Numerous other development options including childcare centre or places of worship.
- + All future development is subject to Blacktown Council approval.