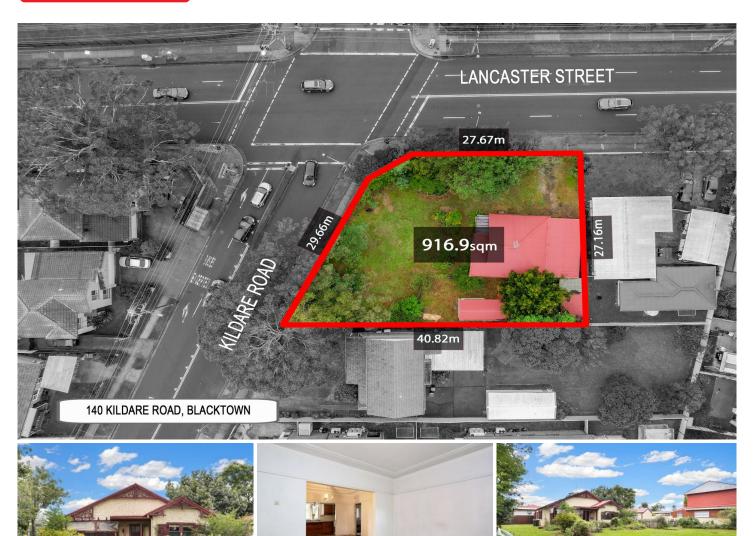

## 140 Kildare Road Blacktown NSW

It doesn't take much to imagine what's possible for this enormous 916.9sqm corner block conveniently close to Blacktown Station, Westpoint Shopping Centre and Blacktown West Public School. With the existing home in poor structural condition this is genuine land value yet holds immense development potential in the future.

With a 29m frontage to Kildare Road and a 27m frontage to Lancaster Street as well as an ultra convenient location

3 📭 1 🖺 1 😭

**Price** : \$ 965,000 **Land Size** : \$16.9 sgm

View : https://www.elderstoongabbie.com.au/sale/n