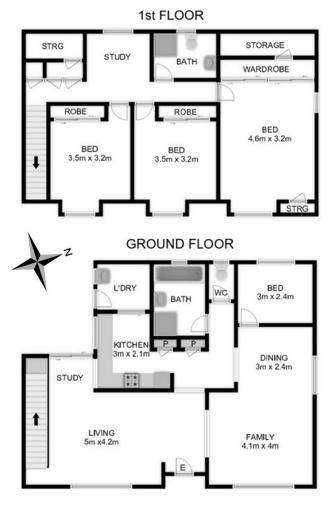

## 62 Greenmeadows Crescent Toongabbie NSW

A property of striking style and impressive proportions, this perfectly designed home offers plenty to please the most discerning buyer. Luxuriate in the vast living areas, take time out and relax in the entertaining areas or just enjoy the quality lifestyle available. Showcasing a fusion of sleek design and stylish finishes, the spacious floorplan creates a seamless transition from indoors to out.

- + 4 generous size bedrooms, 3 with built-in-robes and ceiling fans (1 bedroom downstairs).
- + Formal and informal living spaces with air-conditioning.
- + Exquisite kitchen with gas appliances and breakfast bar.
- + 2 modern bathrooms, 1 on each level.
- + Upstairs study nook or extra living space.
- + Freshly painted both internally and externally, plantation shutters, numerous storage spaces.
- + Impeccably landscaped, entertainers yards incorporating