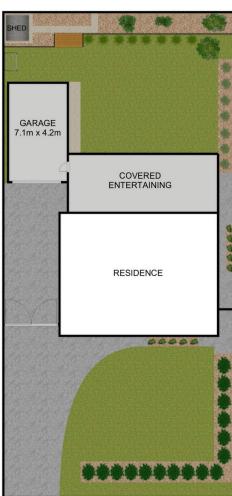

## 62 Greenmeadows Crescent Toongabbie NSW

A property of striking style and impressive proportions, this perfectly designed home offers plenty to please the most discerning buyer. Luxuriate in the vast living areas, take time out and relax in the entertaining areas or just enjoy the quality lifestyle available. Showcasing a fusion of sleek design and stylish finishes, the spacious floorplan creates a seamless transition from indoors to out.

- + 4 generous size bedrooms, 3 with built-in-robes and ceiling fans (1 bedroom downstairs).
- + Formal and informal living spaces with air-conditioning.
- + Exquisite kitchen with gas appliances and breakfast bar.
- + 2 modern bathrooms, 1 on each level.
- + Upstairs study nook or extra living space.
- + Freshly painted both internally and externally, plantation shutters, numerous storage spaces.
- + Impeccably landscaped, entertainers yards incorporating