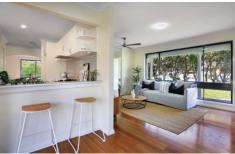

- + 4 generous size bedrooms, 3 with built-in-robes and ceiling fans (1 bedroom downstairs).
- + Formal and informal living spaces with air-conditioning.
- + Exquisite kitchen with gas appliances and breakfast bar.
- + 2 modern bathrooms, 1 on each level.
- + Upstairs study nook or extra living space.
- + Freshly painted both internally and externally, plantation shutters, numerous storage spaces.
- + Impeccably landscaped, entertainers yards incorporating