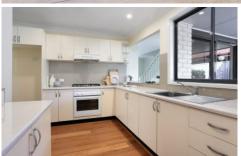

- + 4 generous size bedrooms, 3 with built-in-robes and ceiling fans (1 bedroom downstairs).
- + Formal and informal living spaces with air-conditioning.
- + Exquisite kitchen with gas appliances and breakfast bar.
- + 2 modern bathrooms, 1 on each level.
- + Upstairs study nook or extra living space.
- + Freshly painted both internally and externally, plantation shutters, numerous storage spaces.
- + Impeccably landscaped, entertainers yards incorporating