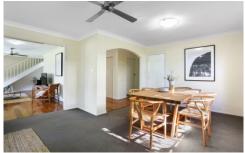

- + 4 generous size bedrooms, 3 with built-in-robes and ceiling fans (1 bedroom downstairs).
- + Formal and informal living spaces with air-conditioning.
- + Exquisite kitchen with gas appliances and breakfast bar.
- + 2 modern bathrooms, 1 on each level.
- + Upstairs study nook or extra living space.
- + Freshly painted both internally and externally, plantation shutters, numerous storage spaces.
- + Impeccably landscaped, entertainers yards incorporating