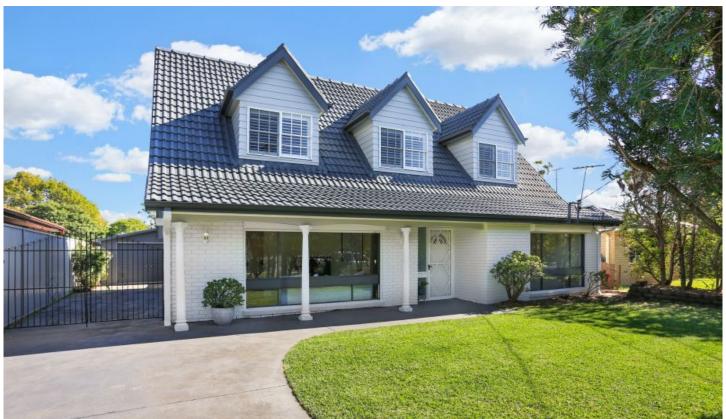

## 62 Greenmeadows Crescent Toongabbie NSW

A property of striking style and impressive proportions, this perfectly designed home offers plenty to please the most discerning buyer. Luxuriate in the vast living areas, take time out and relax in the entertaining areas or just enjoy the quality lifestyle available. Showcasing a fusion of sleek design and stylish finishes, the spacious floorplan creates a seamless transition from indoors to out.

- + 4 generous size bedrooms, 3 with built-in-robes and ceiling fans (1 bedroom downstairs).
- + Formal and informal living spaces with air-conditioning.
- + Exquisite kitchen with gas appliances and breakfast bar.
- + 2 modern bathrooms, 1 on each level.
- + Upstairs study nook or extra living space.
- + Freshly painted both internally and externally, plantation shutters, numerous storage spaces.
- + Impeccably landscaped, entertainers yards incorporating