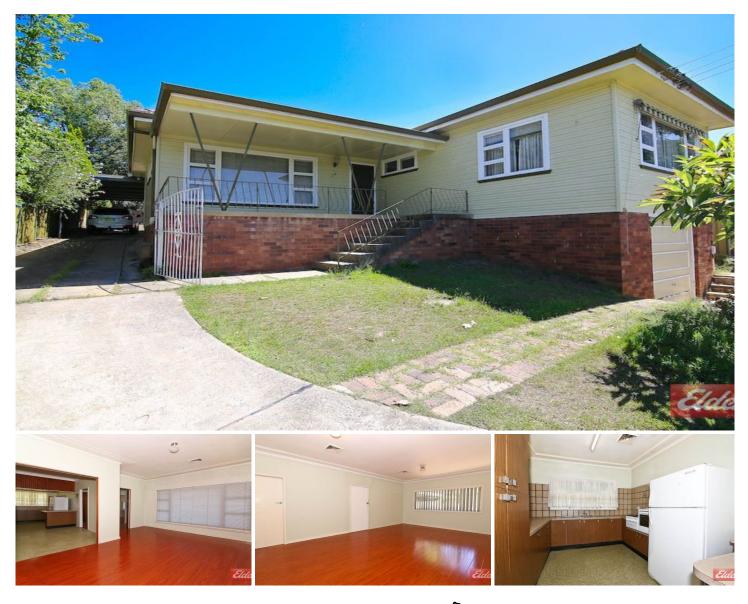

## 24 Sturdee Street Wentworthville NSW

Situated on the high side of the Street, this lovely Family home features timber flooring throughout. Four bedrooms with built-in wardrobes to two of the rooms. Large L-shape lounge room. Great sized eat-in kitchen with ample cupboard space, popular gas cooking and great lighting. Great size bonus family room. Spacious main bathroom plus second modern bathroom/laundry. Plenty of car accommodation with single garage plus tandem carport which doubles as great covered family outdoor entertaining area. This is in an ideal location. Close to local Schools and only a short walk to the local Train Station and Shopping precinct. Please note ducted air-con not included in weekly rent.