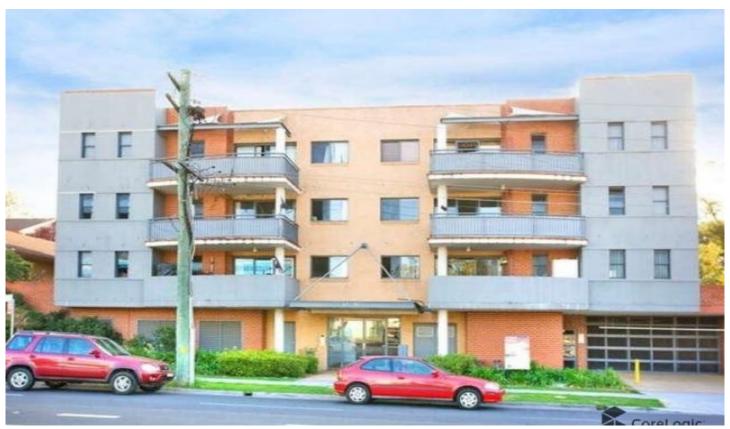

## 12/33 Bathurst Street Liverpool NSW

This very spacious open plan unit is a must to inspect. A huge lounge and dining area with split system air-con. Modern spacious kitchen with ample cupboard space and popular gas cooking. Large main bathroom with ensuite to main bedroom. Three good size bedrooms with built-ins. Secure car space parking area. Enjoying the vibrant lifestyle Liverpool has to offer with just a short stroll to Westfields, Schools & Transport.