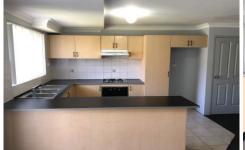

## 12/33 Bathurst Street Liverpool NSW

This very spacious open plan unit is a must to inspect. A huge lounge and dining area with split system air-con. Modern spacious kitchen with ample cupboard space and popular gas cooking. Large main bathroom with ensuite to main bedroom. Three good size bedrooms with built-ins. Secure car space parking area. Enjoying the vibrant lifestyle Liverpool has to offer with just a short stroll to Westfields, Schools & Transport.