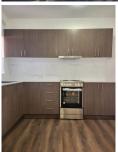

2/6 Mia Mia Street Girraween NSW

This 2 bedroom unit is a must to inspect! The entire unit has been renovated from top to bottom! Lovely timber throughout all rooms. Brand new kitchen with ample cupboard space. Large open plan living room with air conditioning. Fully renovated modern bathroom. Two good size bedrooms with built-ins to one of the rooms and air conditioning to the other. New blinds throughout. External shared laundry area. Single carport. Great location as walking distance to Pendle Hill train station and shops. Book now to inspect!