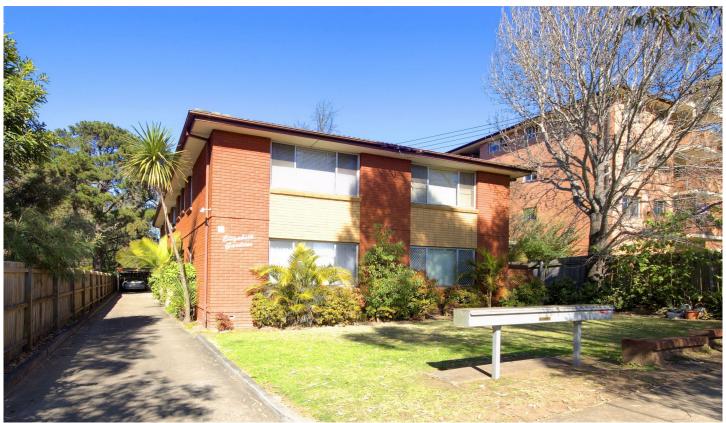

2/6 Mia Mia Street Girraween NSW

This 2 bedroom unit is a must to inspect! The entire unit has been renovated from top to bottom! Lovely timber throughout all rooms. Brand new kitchen with ample cupboard space. Large open plan living room with air conditioning. Fully renovated modern bathroom. Two good size bedrooms with built-ins to one of the rooms and air conditioning to the other. New blinds throughout. External shared laundry area. Single carport. Great location as walking distance to Pendle Hill train station and shops. Book now to inspect!