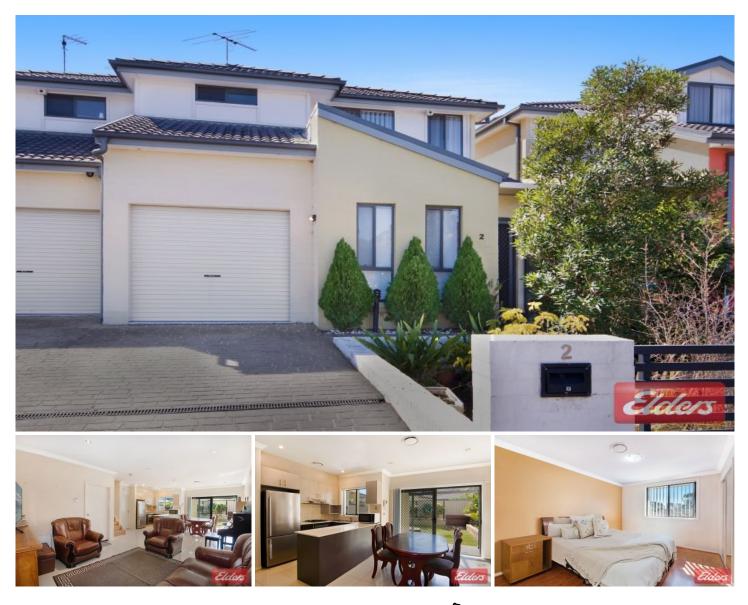

## 2/44 Girraween Road Girraween NSW

This perfectly located modern four bedroom townhouse has the lot. Offering ducted air conditioning throughout, tiled flooring downstairs and floating timber floorboards upstairs, a fantastic open plan living and dining area which overlooks the gourmet style kitchen with gas cooking, dishwasher and stone benchtops. Three bedrooms have built in robes and the main also has an ensuite, third toilet downstairs and with a single lock up garage with its own driveway. Conveniently located in a quiet cul-de-sac with a spacious back yard great for entertaining. Located only minutes walk to train station station, multiple schools, shops and park. This property is a must to inspect!