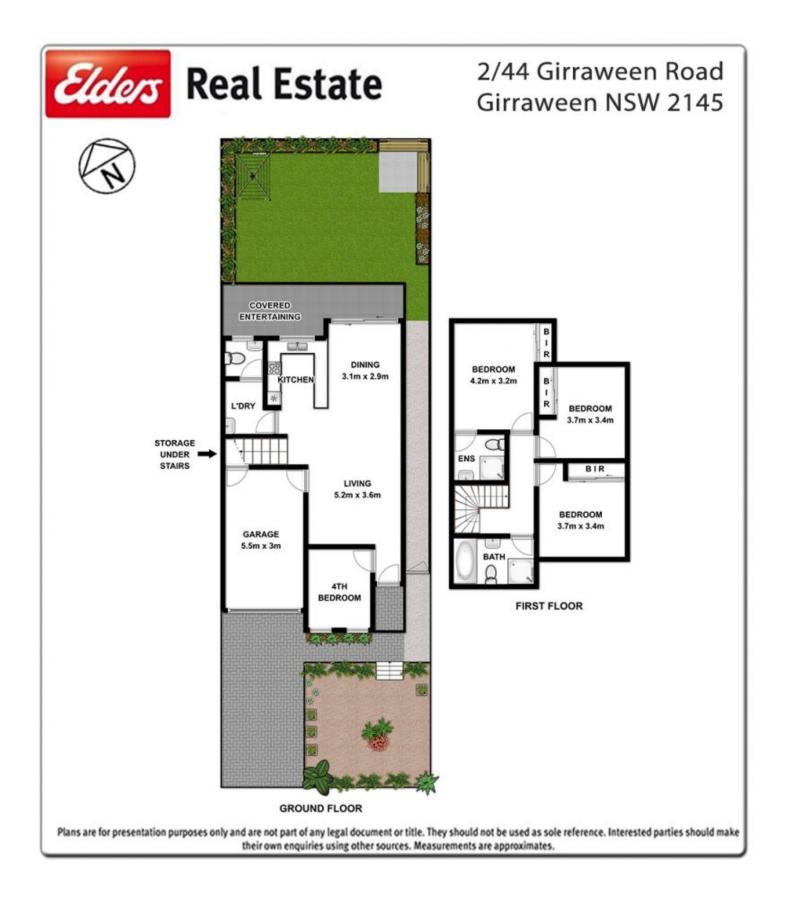

## 2/44 Girraween Road Girraween NSW

This perfectly located modern four bedroom townhouse has the lot. Offering ducted air conditioning throughout, tiled flooring downstairs and floating timber floorboards upstairs, a fantastic open plan living and dining area which overlooks the gourmet style kitchen with gas cooking, dishwasher and stone benchtops. Three bedrooms have built in robes and the main also has an ensuite, third toilet downstairs and with a single lock up garage with its own driveway. Conveniently located in a quiet cul-de-sac with a spacious back yard great for entertaining. Located only minutes walk to train station station, multiple schools, shops and park. This property is a must to inspect!

## 4 🛤 2 🚔 1 🚘

Land Size : 232 sqm View : https://ww

: https://www.elderstoongabbie.com.au/lease/ nsw/parramatta/girraween/residential/townh ouse/7685790

Rentals Team 02 9896 2333